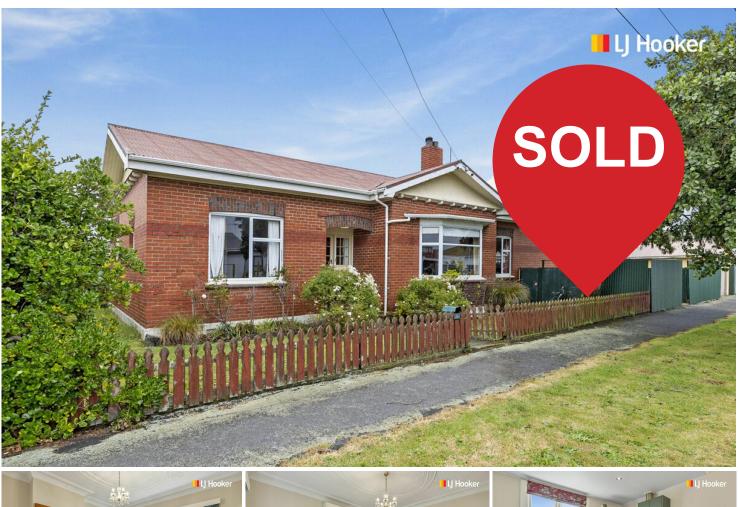

## Saint Kilda, 52 Ajax Street Attention First Home Buyers and Investors

Located in the popular suburb of St Kilda, this sunny brick home is perfectly positioned within walking distance to sporting facilities, as well as both St Clair and St Kilda beaches. Ideal for young families, investors or couples looking to establish roots in a convenient area, this property is sure to impress.

Designed with flexible family living in mind, the home features three bedrooms, a spacious open-plan kitchen and dining area, a separate lounge, character ceilings, and beautiful wooden floors. Additional highlights include two toilets and a separate laundry, ticking all the boxes for practicality and comfort.

The North-facing private covered patio is perfect for entertaining family and friends during the summer months, while the fully fenced section provides a safe space for children and pets to enjoy.

This family-friendly gem is located close to quality schools at all levels and is a short distance to local amenities and Musselburgh Village, adding to the appeal of this desirable location.