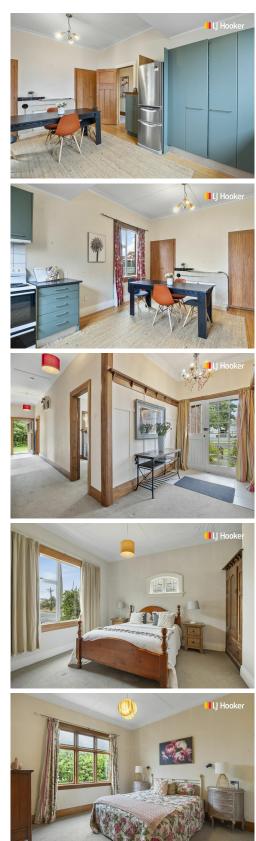

Designed with flexible family living in mind, the home features three bedrooms, a spacious open-plan kitchen and dining area, a separate lounge, character ceilings, and beautiful wooden floors. Additional highlights include two toilets and a separate laundry, ticking all the boxes for practicality and comfort.

The North-facing private covered patio is perfect for entertaining family and friends during the summer months, while the fully fenced section provides a safe space for children and pets to enjoy.

This family-friendly gem is located close to quality schools at all levels and is a short distance to local amenities and Musselburgh Village, adding to the appeal of this desirable location.