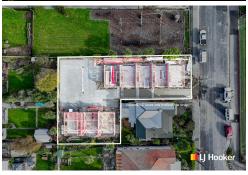

## Saint Kilda, 36 Marlow Street Units 1-8

Limited Release - 8 New Townhouses Underway

Welcome to Your New Beginning

Discover a boutique development of 8 thoughtfully designed townhouses, each offering two bedrooms, two bathrooms, and an allocated car park. With open-plan living and kitchen spaces flowing effortlessly into your own private courtyard, these homes are crafted for comfort, connection, and contemporary living.

Nestled in the vibrant coastal suburb of St Kilda, you'll enjoy the perfect balance of beachside charm and urban convenience. Stroll to local cafés, parks, and schools, or take a short 10-minute drive to the city centre. With stunning beaches and a tight-knit community feel, this location is ideal for families, professionals, and downsizers alike.