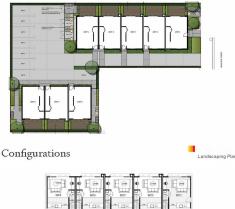

## Saint Kilda, 36 Marlow Street Units 1-8

Limited Release - 8 New Townhouses Underway

Welcome to Your New Beginning

Discover a boutique development of 8 thoughtfully designed townhouses, each offering two bedrooms, two bathrooms, and an allocated car park. With open-plan living and kitchen spaces flowing effortlessly into your own private courtyard, these homes are crafted for comfort, connection, and contemporary living.

Each townhouse boasts a light-filled, open-plan kitchen and living area that flows seamlessly to a private courtyard, perfect for relaxing, entertaining, or simply enjoying your own outdoor retreat.

Building is already underway, with completion expected by late 2025. Now is the perfect time to secure your new home early and prepare for a fresh start in a beautifully crafted, modern townhouse.