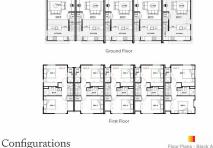

## Saint Kilda, 36 Marlow Street Units 1-8

Limited Release - 8 New Townhouses Underway

Welcome to Your New Beginning

Discover a boutique development of 8 thoughtfully designed townhouses, each offering two bedrooms, two bathrooms, and an allocated car park. With open-plan living and kitchen spaces flowing effortlessly into your own private courtyard, these homes are crafted for comfort, connection, and contemporary living.

Each townhouse boasts a light-filled, open-plan kitchen and living area that flows seamlessly to a private courtyard, perfect for relaxing, entertaining, or simply enjoying your own outdoor retreat.

Building is already underway, with completion expected by late 2025. Now is the perfect time to secure your new home early and prepare for a fresh start in a beautifully crafted, modern townhouse.