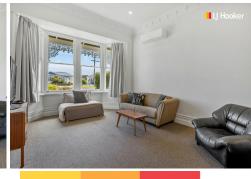

At the rear, a well-appointed two-bedroom, one-bathroom unit provides privacy and space, while the front features a charming one-bedroom, one-bathroom unit-recently renovated throughout (excluding the kitchen) for a fresh, modern feel. The exterior has also been newly painted, enhancing the home's street appeal.