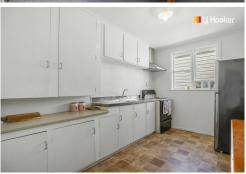

At the rear, a well-appointed two-bedroom, one-bathroom unit provides privacy and space, while the front features a charming one-bedroom, one-bathroom unit-recently renovated throughout (excluding the kitchen) for a fresh, modern feel. The exterior has also been newly painted, enhancing the home's street appeal.