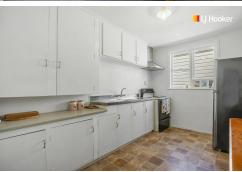

At the rear, a well-appointed two-bedroom, one-bathroom unit provides privacy and space, while the front features a charming one-bedroom, one-bathroom unit--recently renovated throughout (excluding the kitchen) for a fresh, modern feel. The exterior has also been newly painted, enhancing the home's street appeal.