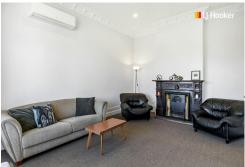

At the rear, a well-appointed two-bedroom, one-bathroom unit provides privacy and space, while the front features a charming one-bedroom, one-bathroom unit--recently renovated throughout (excluding the kitchen) for a fresh, modern feel. The exterior has also been newly painted, enhancing the home's street appeal.