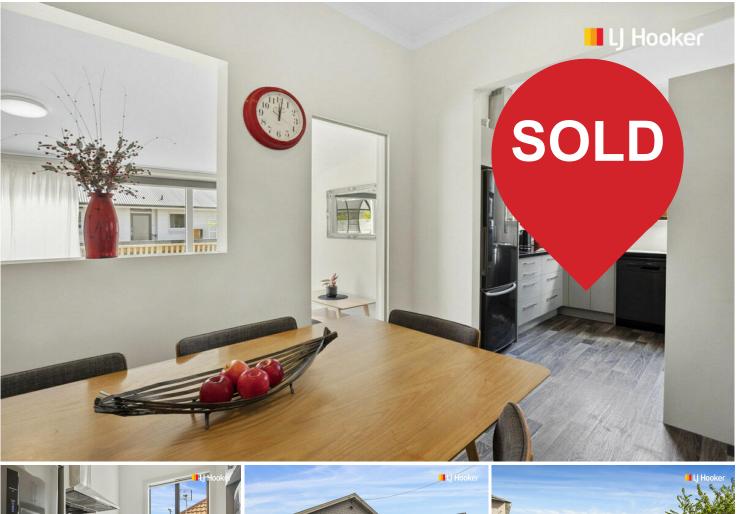

## Saint Kilda, 156 Bay View Road

Priced to sell this weekend- Immaculate Inside & Out!

Presented in like new condition, this beautifully maintained property is ready for its new owners and is perfect for first-time buyers. Enjoy a bright and inviting atmosphere, thanks to ample natural light and insulated exterior walls that create a cosy living space.

The living areas connect beautifully from the lounge through to the modern, kitchen dining area with the bonus of a sunroom with stacker doors that open out to the sunny deck and compact easy care fenced backyard.

This home features three generously sized bedrooms and a modern bathroom, all complemented by upgraded wiring and a high-quality heat pump that ensures comfort year-round. A handy garden shed and good off street parking.