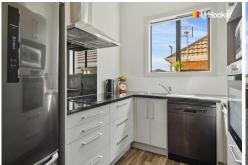

The living areas connect beautifully from the lounge through to the modern, kitchen dining area with the bonus of a sunroom with stacker doors that open out to the sunny deck and compact easy care fenced backyard.