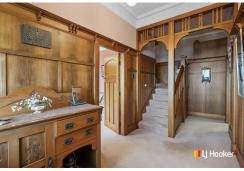

Inside, original features like leadlight windows, ornate ceilings, a rimu staircase, and wood-panelled hallway highlight the home's craftsmanship. These classic details are paired with modern comforts for practical, everyday living.