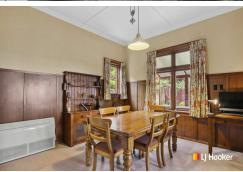

Inside, original features like leadlight windows, ornate ceilings, a rimu staircase, and wood-panelled hallway highlight the home's craftsmanship. These classic details are paired with modern comforts for practical, everyday living.