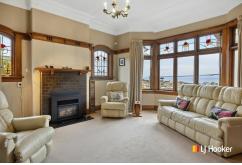

## Panoramic Views, Prime Location

Solid character meets everyday comfort in this well-located St Clair home, offering stunning views of the sea, White Island, and down to Lawyers Head. Positioned close to local amenities and zoned for St Clair School, this property combines convenience with lifestyle.

Inside, original features like leadlight windows, ornate ceilings, a rimu staircase, and wood-panelled hallway highlight the home's craftsmanship. These classic details are paired with modern comforts for practical, everyday living.