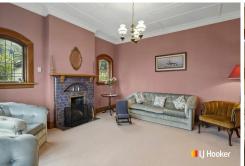

Inside, original features like leadlight windows, ornate ceilings, a rimu staircase, and wood-panelled hallway highlight the home's craftsmanship. These classic details are paired with modern comforts for practical, everyday living.