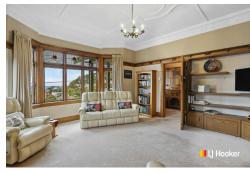

Inside, original features like leadlight windows, ornate ceilings, a rimu staircase, and wood-panelled hallway highlight the home's craftsmanship. These classic details are paired with modern comforts for practical, everyday living.