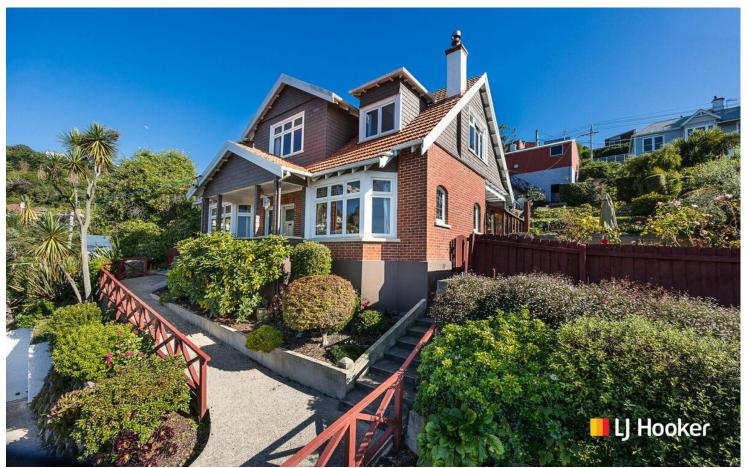

## Saint Clair, 34 Allandale Road

## Panoramic Views, Prime Location

Solid character meets everyday comfort in this well-located St Clair home, offering stunning views of the sea, White Island, and down to Lawyers Head. Positioned close to local amenities and zoned for St Clair School, this property combines convenience with lifestyle.

Inside, original features like leadlight windows, ornate ceilings, a rimu staircase, and wood-panelled hallway highlight the home's craftsmanship. These classic details are paired with modern comforts for practical, everyday living.