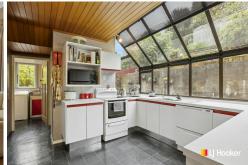

Inside, original features like leadlight windows, ornate ceilings, a rimu staircase, and wood-panelled hallway highlight the home's craftsmanship. These classic details are paired with modern comforts for practical, everyday living.