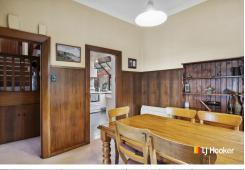

Inside, original features like leadlight windows, ornate ceilings, a rimu staircase, and wood-panelled hallway highlight the home's craftsmanship. These classic details are paired with modern comforts for practical, everyday living.