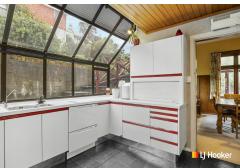

Inside, original features like leadlight windows, ornate ceilings, a rimu staircase, and wood-panelled hallway highlight the home's craftsmanship. These classic details are paired with modern comforts for practical, everyday living.