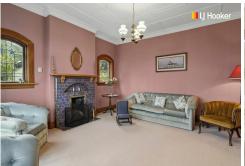

Inside, original features like leadlight windows, ornate ceilings, a rimu staircase, and wood-panelled hallway highlight the home's craftsmanship. These classic details are paired with modern comforts for practical, everyday living.