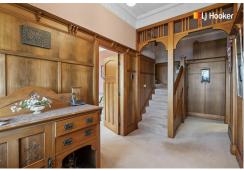

Inside, original features like leadlight windows, ornate ceilings, a rimu staircase, and wood-panelled hallway highlight the home's craftsmanship. These classic details are paired with modern comforts for practical, everyday living.