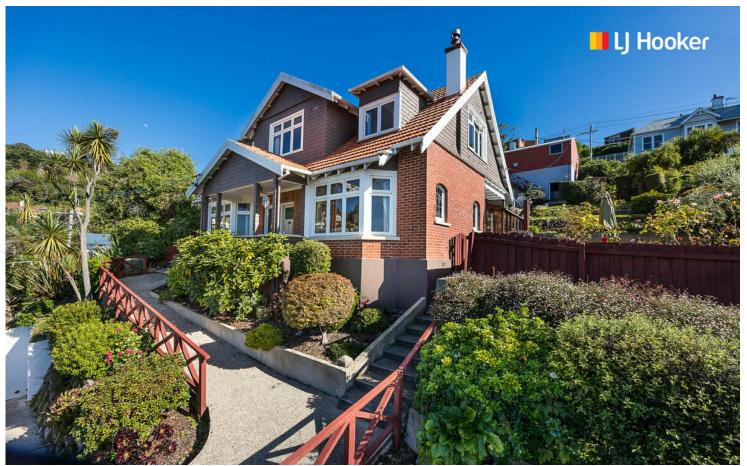

# Saint Clair, 34 Allandale Road

## Panoramic Views, Prime Location

Solid character meets everyday comfort in this well-located St Clair home, offering stunning views of the sea, White Island, and down to Lawyers Head. Positioned close to local amenities and zoned for St Clair School, this property combines convenience with lifestyle.