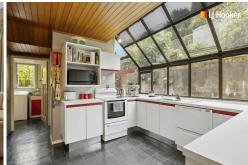

Inside, original features like leadlight windows, ornate ceilings, a rimu staircase, and wood-panelled hallway highlight the home's craftsmanship. These classic details are paired with modern comforts for practical, everyday living.