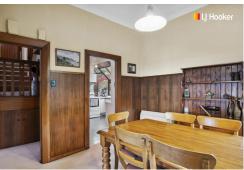

Inside, original features like leadlight windows, ornate ceilings, a rimu staircase, and wood-panelled hallway highlight the home's craftsmanship. These classic details are paired with modern comforts for practical, everyday living.