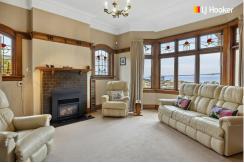

## Panoramic Views, Prime Location

Solid character meets everyday comfort in this well-located St Clair home, offering stunning views of the sea, White Island, and down to Lawyers Head. Positioned close to local amenities and zoned for St Clair School, this property combines convenience with lifestyle.

Inside, original features like leadlight windows, ornate ceilings, a rimu staircase, and wood-panelled hallway highlight the home's craftsmanship. These classic details are paired with modern comforts for practical, everyday living.