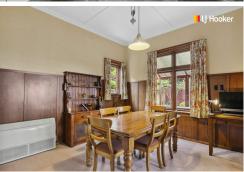

Inside, original features like leadlight windows, ornate ceilings, a rimu staircase, and wood-panelled hallway highlight the home's craftsmanship. These classic details are paired with modern comforts for practical, everyday living.