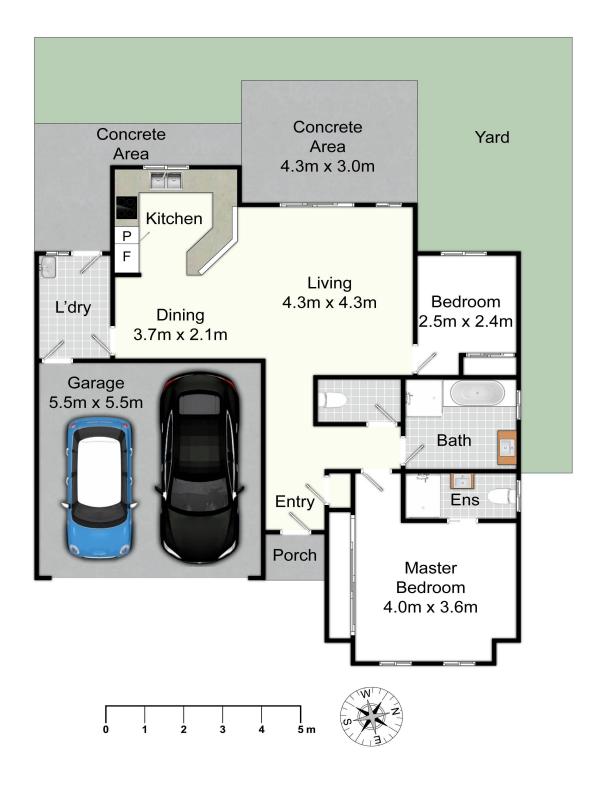

With an open-plan living area and a flexible layout, this home is designed to adapt to your changing needs. The kitchen features generous bench space and ample storage, positioned for seamless indoor/outdoor flow to a low-maintenance yard.

Both bedrooms offer spacious built-in robes, with the master bedroom boasting a ensuite with modern finishes. The home is packed with features, including split system air conditioning, ceiling fans throughout, and a double garage with internal access.

# Unit 13/12 Denton Park Dr, Rutherford

All information contained herein is gathered from sources we deem reliable. However, we cannot guarantee its accuracy and act as a messenger only in passing on the details. Interested parties should rely on their own inquiries and the contract for sale. The floor plans are artist's impressions only. The site plan is not to scale.