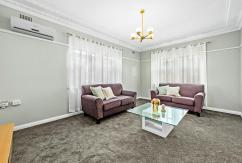

The interior has had a clean and crisp makeover, with fresh paint & flooring & a beautifully rounded out styling, from a presentation perspective. The main living space is awesomely sized, and the hallmarks of yesteryears touches are still evident —with the picture rails & decorative cornice work taking pride in their place.