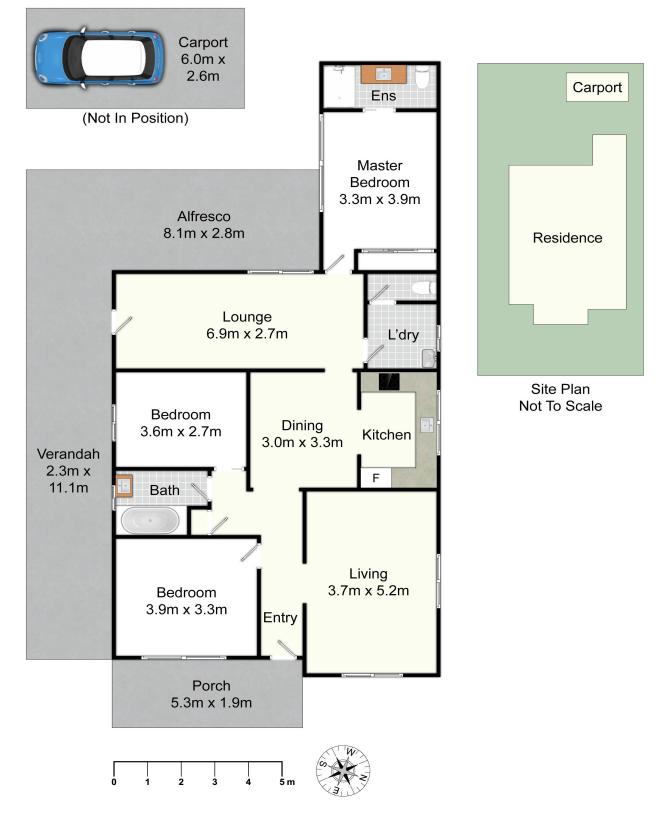

The internals here are as fresh as a daisy after a recent remodel, and the footprint of the property is a tried and test favourite, offering 3 excellently sized bedrooms, with the master bedroom showcasing a brand new ensuite. The main bathroom has seen some updating also during the process as well, and is central to the two remaining bedrooms that allow an ease of living.

### 34 Arthur Street, Rutherford

All information contained herein is gathered from sources we deem reliable.However, we cannot guarantee its accuracy and act as a messenger only in passing on the details.Interested parties should rely on their own inquiries and the contract for sale.The floor plans are artist's impressions only. The site plan is not to scale.