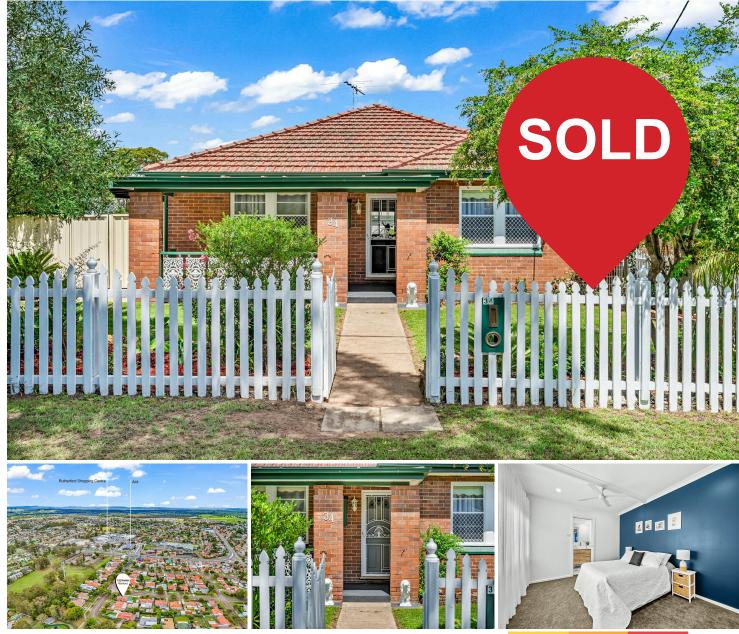

# Rutherford, 34 Arthur Street Double Brick Beauty!

A great example of 1950's style construction, with a commanding double brick exterior, coupled with that classic terracotta tile finish, all framed by a picture perfect "white picket fence".

#### Contact

Todd Fisher 0438 592 920 tfisher.maitland@ljhooker.com.au Ben Cotton 0434 638 822 bcotton.maitland@ljhooker.com.au

2 -

1

LJ Hooker Maitland (02) 4933 5511 The property itself located on the high side of the street on a great corner allotment (556 sqm), which offers fantastic side access, large enough for trailers, cars & vans wanting to achieve off street parking. Greenspace is in abundance, and the undercover verandah takes in scope of it all.

The location is a standout, being in super close proximity to all of the action, being a short walk to 3 major shopping options, schooling & public transport.

Proudly marketed by LJ Hooker Maitland, please call exclusive agents Todd Fisher 0438 592 920 or Ben Cotton 0434 638 822 - 7 days for all inspections & further information.

Note: Vendor has filled in pool, Council notified in kind.

All information contained herein is gathered from sources we deem to be reliable. However, we cannot guarantee its accuracy and interested persons should rely on their own enquiries.