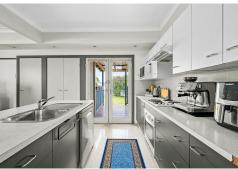

Internally this home has seen plenty of TLC over the years, and that leaves you the next lucky owner near nothing more to do than kick up the feet & know that you've made it home! On entry, you arrive into a large living space, that is complete with a combustion fire place, just perfect for the winter movie nights. This area laps around to a well-planned out open meals & kitchen area. The kitchen is a great space, with large island benchtop for prep & a breakfast bar for early morning starts.