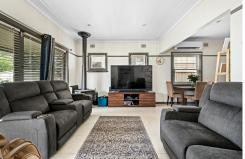

Internally this home has seen plenty of TLC over the years, and that leaves you the next lucky owner near nothing more to do than kick up the feet & know that you've made it home! On entry, you arrive into a large living space, that is complete with a combustion fire place, just perfect for the winter movie nights. This area laps around to a well-planned out open meals & kitchen area. The kitchen is a great space, with large island benchtop for prep & a breakfast bar for early morning starts.