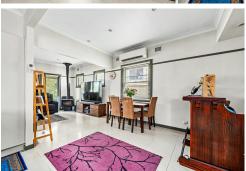

Internally this home has seen plenty of TLC over the years, and that leaves you the next lucky owner near nothing more to do than kick up the feet & know that you've made it home! On entry, you arrive into a large living space, that is complete with a combustion fire place, just perfect for the winter movie nights. This area laps around to a well-planned out open meals & kitchen area. The kitchen is a great space, with large island benchtop for prep & a breakfast bar for early morning starts.