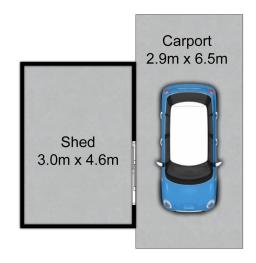

Attached to the rear & accessible off the kitchen is a wonderful outdoor entertaining area, perfect for unwinding after a long day or for firing up the BBQ & entertaining! Externally the yard is fully fenced, making it a safe space for the kids or fur babies to enjoy – and just about perfect blank canvas that offers plenty of opportunity for those looking to put up a large shed or pool to enjoy in the summer months ahead (STCA). Side access is of course on offer, allowing you to get the toys safely off the street. Recently solar has been installed to help beat away the cost of living, along with a brand-new heat pump HWS.