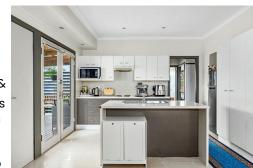

Internally this home has seen plenty of TLC over the years, and that leaves you the next lucky owner near nothing more to do than kick up the feet & know that you've made it home! On entry, you arrive into a large living space, that is complete with a combustion fire place, just perfect for the winter movie nights. This area laps around to a well-planned out open meals & kitchen area. The kitchen is a great space, with large island benchtop for prep & a breakfast bar for early morning starts.