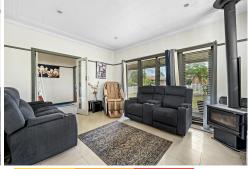

Internally this home has seen plenty of TLC over the years, and that leaves you the next lucky owner near nothing more to do than kick up the feet & know that you've made it home! On entry, you arrive into a large living space, that is complete with a combustion fire place, just perfect for the winter movie nights. This area laps around to a well-planned out open meals & kitchen area. The kitchen is a great space, with large island benchtop for prep & a breakfast bar for early morning starts.