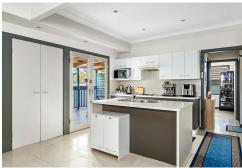

Internally this home has seen plenty of TLC over the years, and that leaves you the next lucky owner near nothing more to do than kick up the feet & know that you've made it home! On entry, you arrive into a large living space, that is complete with a combustion fire place, just perfect for the winter movie nights. This area laps around to a well-planned out open meals & kitchen area. The kitchen is a great space, with large island benchtop for prep & a breakfast bar for early morning starts.