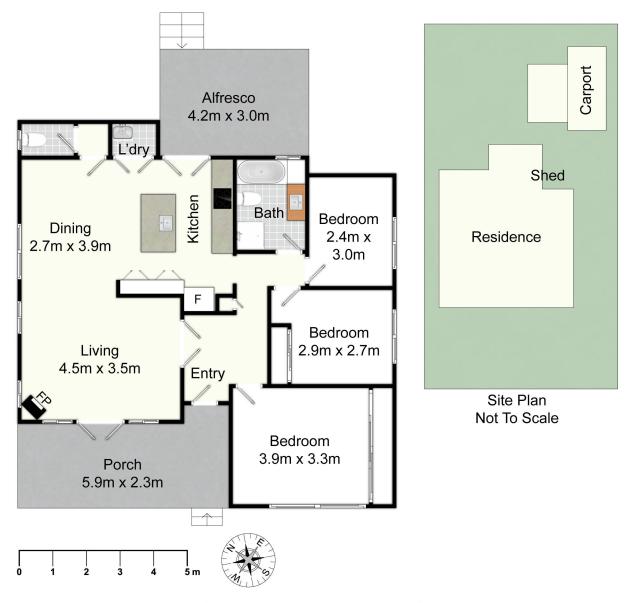

Internally this home has seen plenty of TLC over the years, and that leaves you the next lucky owner near nothing more to do than kick up the feet & know that you've made it home! On entry, you arrive into a large living space, that is complete with a combustion fire place, just perfect for the winter movie nights. This area laps around to a well-planned out open meals & kitchen area. The kitchen is a great space, with large island benchtop for prep & a breakfast bar for early morning starts.

Two of the three bedrooms have built in robes, with the main bedroom large

3 1 1 1

Attached to the rear & accessible off the kitchen is a wonderful outdoor entertaining area, perfect for unwinding after a long day or for firing up the BBQ & entertaining! Externally the yard is fully fenced, making it a safe space for the kids or fur babies to enjoy – and just about perfect blank canvas that offers plenty of opportunity for those looking to put up a large shed or pool to enjoy in the summer months ahead (STCA). Side access is of course on offer, allowing you to get the toys safely off the street. Recently solar has been installed to help beat away the cost of living, along with a brand-new heat pump HWS.

## 23 Thompson St, Rutherford

All information contained herein is gathered from sources we deem reliable. However, we cannot guarantee its accuracy and act as a messenger only in passing on the details. Interested parties should rely on their own inquiries and the contract for sale. The floor plans are artist's impressions only. The site plan is not to scale.