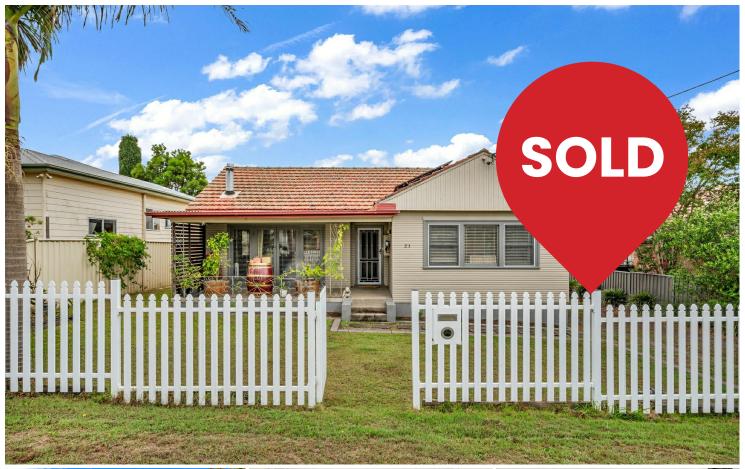

# Rutherford, 23 Thompson Street

Close to All of the Action!

Showcasing an attractive fae with a deep verandah, and with the added bonus of side access it's easy to see yourself be drawn in from the onset with this fantastic Rutherford home!

Internally this home has seen plenty of TLC over the years, and that leaves you the next lucky owner near nothing more to do than kick up the feet & know that you've made it home! On entry, you arrive into a large living space, that is complete with a combustion fire place, just perfect for the winter movie nights. This area laps around to a well-planned out open meals & kitchen area. The kitchen is a great space, with large island benchtop for prep & a breakfast bar for early morning starts.

Attached to the rear & accessible off the kitchen is a wonderful outdoor entertaining area, perfect for unwinding after a long day or for firing up the BBQ & entertaining! Externally the yard is fully fenced, making it a safe space for the kids or fur babies to enjoy – and just about perfect blank canvas that offers plenty of opportunity for those looking to put up a large shed or pool to enjoy in the summer months ahead (STCA). Side access is of course on offer, allowing you to get the toys safely off the street. Recently solar has been installed to help beat away the cost of living, along with a brand-new heat pump HWS.

The location on offer is second to none, being super quiet & a short walk has you at the doorstep of 3 shopping centres, bowling club, public transport options & schooling/daycare options. With this in mind, we see this home just perfect for FHB's & investors looking for growing areas close to "all the action".