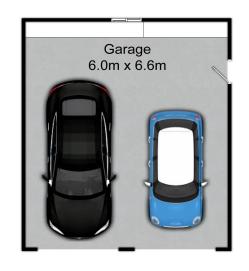

Arriving to the home, you will be greeted with a lovely cottage fae, neater than a pin, and amazing side access to the large double shed and sprawling yard.

Inside the home there are three great size bedrooms on the right hand side of the house, and all central to the bathroom for increased functionality. Our living room is spacious and laps around to the formal meals area. The kitchen and dining are light filled & feature laminate benchtops, freestanding electric cooktop and oven, and plenty of cupboard space. Once more, outside is a mostly blank canvas for the discerning investor, seeking to add a dual income stream into the future, or for those wanting to put down the roots, a

## 14 Buffier Cr, Rutherford

All information contained herein is gathered from sources we deem reliable. However, we cannot guarantee its accuracy and act as a messenger only in passing on the details. Interested parties should rely on their own inquiries and the contract for sale. The floor plans are artist's impressions only. The site plan is not to scale.