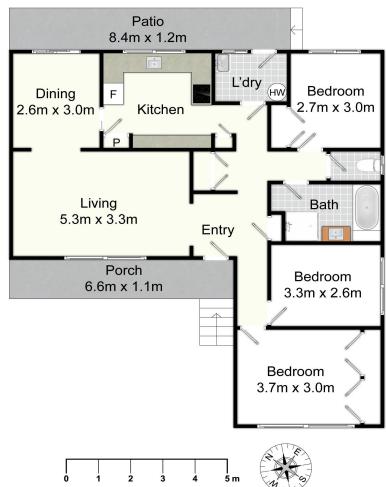

Arriving to the home, you will be greeted with a lovely cottage fae, neater than a pin, and amazing side access to the large double shed and sprawling yard.

Inside the home there are three great size bedrooms on the right hand side of the house, and all central to the bathroom for increased functionality. Our living room is spacious and laps around to the formal meals area. The kitchen and dining are light filled & feature laminate benchtops, freestanding electric cooktop and oven, and plenty of cupboard space. Once more, outside is a mostly blank canvas for the discerning investor, seeking to add a dual income stream into the future, or for those wanting to put down the roots, a

## 14 Buffier Cr, Rutherford

All information contained herein is gathered from sources we deem reliable. However, we cannot guarantee its accuracy and act as a messenger only in passing on the details. Interested parties should rely on their own inquiries and the contract for sale. The floor plans are artist's impressions only. The site plan is not to scale.