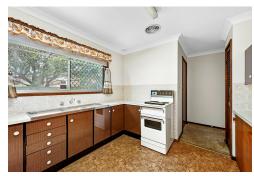

Arriving to the home, you will be greeted with a lovely cottage fae, neater than a pin, and amazing side access to the large double shed and sprawling yard.

Inside the home there are three great size bedrooms on the right hand side of the house, and all central to the bathroom for increased functionality. Our living room is spacious and laps around to the formal meals area. The kitchen and dining are light filled & feature laminate benchtops, freestanding electric cooktop and oven, and plenty of cupboard space. Once more, outside is a mostly blank canvas for the discerning investor, seeking to add a dual income stream into the future, or for those wanting to put down the roots, a