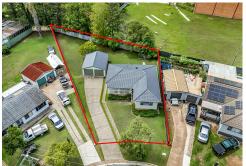

Arriving to the home, you will be greeted with a lovely cottage fae, neater than a pin, and amazing side access to the large double shed and sprawling yard.

Inside the home there are three great size bedrooms on the right hand side of the house, and all central to the bathroom for increased functionality. Our living room is spacious and laps around to the formal meals area. The kitchen and dining are light filled & feature laminate benchtops, freestanding electric cooktop and oven, and plenty of cupboard space. Once more, outside is a mostly blank canvas for the discerning investor, seeking to add a dual income stream into the future, or for those wanting to put down the roots, a

## More About this Property

| Property ID   | 1D31F6H                                                                                                              |
|---------------|----------------------------------------------------------------------------------------------------------------------|
| Property Type | House                                                                                                                |
| Land Area     | 834 m²                                                                                                               |
| Including     | Air Conditioning Toilets (1) Built-in-Robes 3 Phase Power Close to Schools Close to Shops Close to Transport Heating |