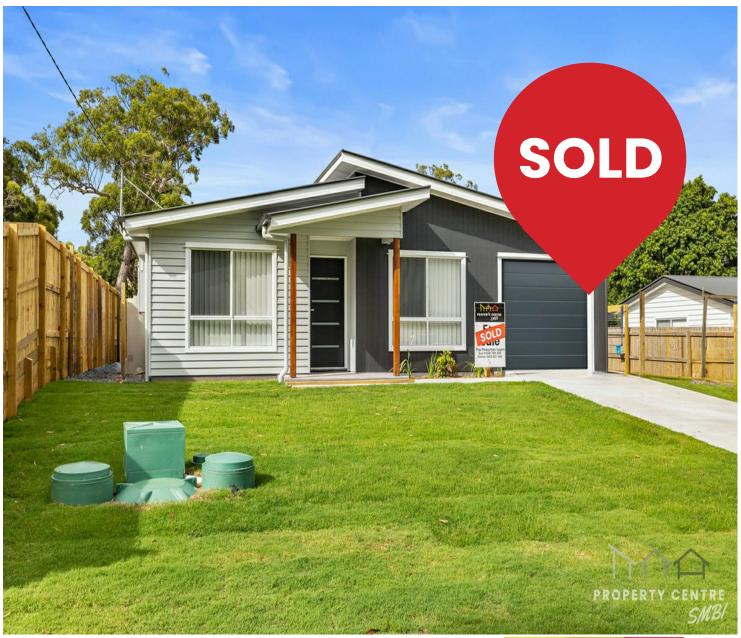

# Russell Island, 30 Jackson Road

SOLD SOLD SOLD

Brand new - didn't quite make it to market! Large block, fully fenced, beautifully finished with

built ins in 3 bedrooms, large open plan kitchen/living/lounge. Tiled large outdoor area.