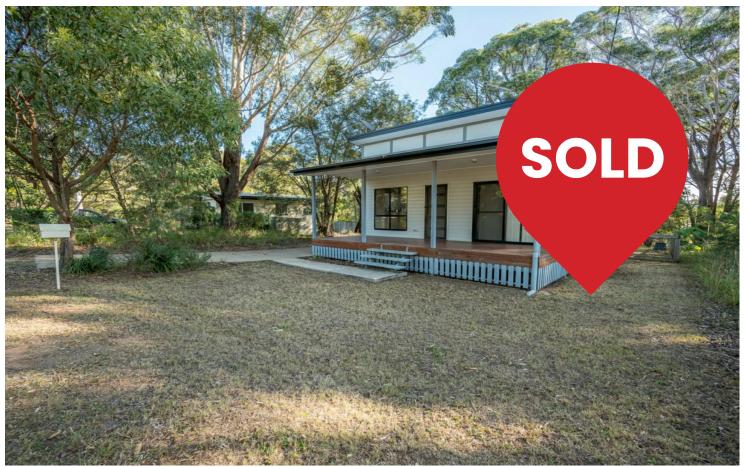

## Cottage Style North End

Cottage style home located on the North end of the island within minutes walk to the local bowls club and Jackson Oval / Playground.

Only 3 minutes drive to all amenities including the Ferry terminal.

2 Beds
1 Bath separate toilet
Airconditioning
Front alfresco
carport

## **More About this Property**

| Property ID   | U2HGWY |
|---------------|--------|
| Property Type | House  |
| Land Area     | 486 m² |