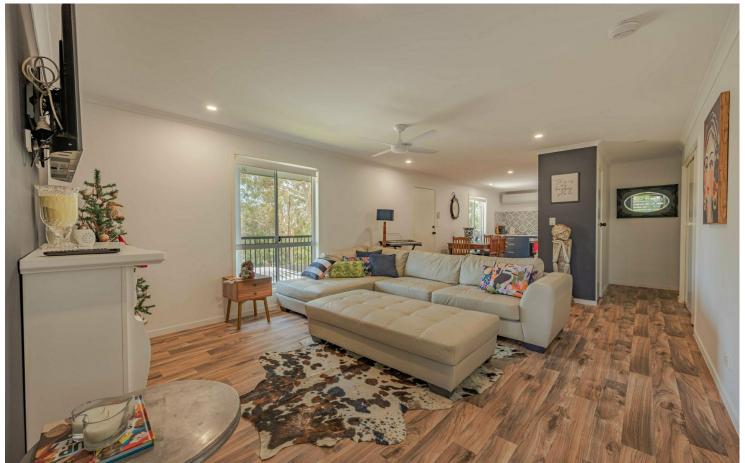

# Russell Island, 2 Alstonia Street

\$399,000 + First To See Will Buy (2 Bed + Study)

This highly attractive home boasts a spacious, open-plan design with well-appointed rooms and thoughtful finishes throughout. The main living area is expansive and flows seamlessly into the stylish kitchen, creating a perfect space for entertaining or relaxation. Separate patios extend from the living area, offering an ideal setup for indoor-outdoor living.

Enjoy year-round comfort with air conditioning in the kitchen and dining areas, complemented by ceiling fans throughout. The master bedroom features a private ensuite, while the second bedroom has easy access to a two-way main bathroom and separate toilet, ensuring convenience for family and guests alike.