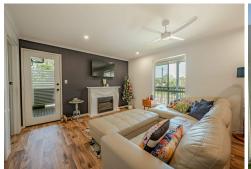

# Russell Island, 2 Alstonia Street

\$399,000 + First To See Will Buy (2 Bed + Study)

This highly attractive home boasts a spacious, open-plan design with well-appointed rooms and thoughtful finishes throughout. The main living area is expansive and flows seamlessly into the stylish kitchen, creating a perfect space for entertaining or relaxation. Separate patios extend from the living area, offering an ideal setup for indoor-outdoor living.

Enjoy year-round comfort with air conditioning in the kitchen and dining areas, complemented by ceiling fans throughout. The master bedroom features a private ensuite, while the second bedroom has easy access to a two-way main bathroom and separate toilet, ensuring convenience for family and guests alike.