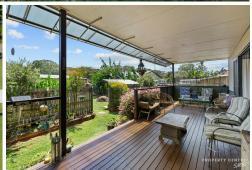

With 1096 SQM of land there are opportunities to rent out the shed or rent the parents retreat making extra income possible.

As you enter this home through the breeze way, you will instantly relax and feel welcomed by a beautiful garden, shady trees, and a large timber deck. Plenty of little surprise places to sit and have a cuppa or a cold drink and enjoy the birds singing.

#### Main House:

- \* open plan lounge kitchen dining
- \* spacious kitchen with large island bench
- \* gas cook top and gas hot water
- \* broom closet
- \* office nook
- \* 2 bed, 1 bath, separate toilet
- \* separate laundry
- \* Navara Vogue fire place
- \* 7 kw air conditioner
- \* double sliding door to deck
- \* second sliding glass door with Crimsafe screen
- \* multiple double power points and tv points in all rooms
- \* double + carport
- \* 5000 litre water tank with high pressure electric water pump