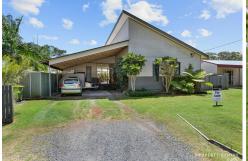

# Russell Island, 15 Banksia Street

POTENTIAL...OPPORTUNITIES...DOUBLE BLOCK... 5
BAY SHED AND MUCH MORE

Welcome to 15 Banksia Street, Russell Island. Only 4 years young, this beautiful breezy, cleverly designed home will tick a lot of boxes if you are looking for a new place to call home.

#### Main House:

- \* open plan lounge kitchen dining
- \* spacious kitchen with large island bench
- \* gas cook top and gas hot water
- \* broom closet
- \* office nook
- \* 2 bed, 1 bath, separate toilet
- \* separate laundry
- \* Navara Vogue fire place
- \* 7 kw air conditioner
- \* double sliding door to deck
- \* second sliding glass door with Crimsafe screen
- \* multiple double power points and tv points in all rooms
- \* double + carport
- \* 5000 litre water tank with high pressure electric water pump