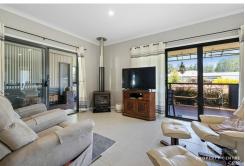

#### Main House:

- \* open plan lounge kitchen dining
- \* spacious kitchen with large island bench
- \* gas cook top and gas hot water
- \* broom closet
- \* office nook
- \* 2 bed, 1 bath, separate toilet
- \* separate laundry
- \* Navara Vogue fire place
- \* 7 kw air conditioner
- \* double sliding door to deck
- \* second sliding glass door with Crimsafe screen
- \* multiple double power points and tv points in all rooms
- \* double + carport
- \* 5000 litre water tank with high pressure electric water pump