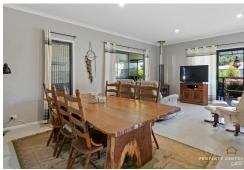

#### Main House:

- \* open plan lounge kitchen dining
- \* spacious kitchen with large island bench
- \* gas cook top and gas hot water
- \* broom closet
- \* office nook
- \* 2 bed, 1 bath, separate toilet
- \* separate laundry
- \* Navara Vogue fire place
- \* 7 kw air conditioner
- \* double sliding door to deck
- \* second sliding glass door with Crimsafe screen
- \* multiple double power points and tv points in all rooms
- \* double + carport
- \* 5000 litre water tank with high pressure electric water pump