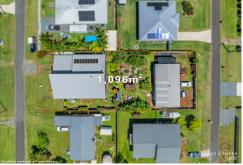

With 1096 SQM of land there are opportunities to rent out the shed or rent the parents retreat making extra income possible.

As you enter this home through the breeze way, you will instantly relax and feel welcomed by a beautiful garden, shady trees, and a large timber deck. Plenty of little surprise places to sit and have a cuppa or a cold drink and enjoy the birds singing.

The 5 Bay 15m x 7.6m shed with double auto roller doors and 1 single roller door.will store your boat, trailer, jet ski and heaps of space for tools and a workshop. To the northern side of the shed is an art/pottery studio for the budding artist. A green house completes this area. Separate entry on second block with double solar powered automatic gates.

# **More About this Property**

| Property ID   | BSR6F2S                                                                                           |
|---------------|---------------------------------------------------------------------------------------------------|
| Property Type | House                                                                                             |
| House Size    | 207 m²                                                                                            |
| Land Area     | 1096 m²                                                                                           |
| Including     | Ensuite Air Conditioning Toilets (2) Fire Place Deck Outdoor Entertaining Workshop Built-in-Robes |