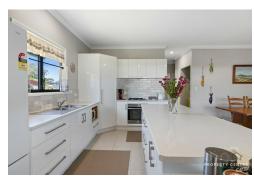

#### Main House:

- \* open plan lounge kitchen dining
- \* spacious kitchen with large island bench
- \* gas cook top and gas hot water
- \* broom closet
- \* office nook
- \* 2 bed, 1 bath, separate toilet
- \* separate laundry
- \* Navara Vogue fire place
- \* 7 kw air conditioner
- \* double sliding door to deck
- \* second sliding glass door with Crimsafe screen
- \* multiple double power points and tv points in all rooms
- \* double + carport
- \* 5000 litre water tank with high pressure electric water pump