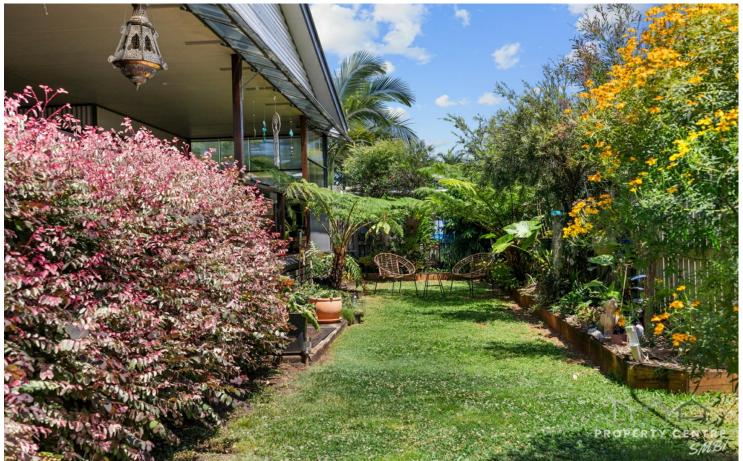

With 1096 SQM of land there are opportunities to rent out the shed or rent the parents retreat making extra income possible.

As you enter this home through the breeze way, you will instantly relax and feel welcomed by a beautiful garden, shady trees, and a large timber deck. Plenty of little surprise places to sit and have a cuppa or a cold drink and enjoy the birds singing.

#### Parents retreat:

- \* 1 king sized bedroom with ensuite and large walk in robe
- \* 3.5 kw air conditioner
- \* sliding glass door to timber deck
- \* multiple double power points and TV point

Wander through gorgeous gardens and arbour plus fruit trees galore and check out the impressive wood stack. BBQ are with power, sink and fire pit will add to your entertaining experience.