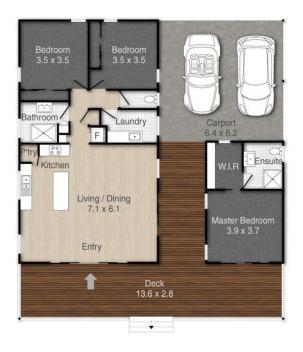

#### Main House:

- \* open plan lounge kitchen dining
- \* spacious kitchen with large island bench
- \* gas cook top and gas hot water
- \* broom closet
- \* office nook
- \* 2 bed, 1 bath, separate toilet
- \* separate laundry
- \* Navara Vogue fire place
- \* 7 kw air conditioner
- \* double sliding door to deck
- \* second sliding glass door with Crimsafe screen
- \* multiple double power points and tv points in all rooms
- \* double + carport
- \* 5000 litre water tank with high pressure electric water pump

#### Parents retreat:

- \* 1 king sized bedroom with ensuite and large walk in robe
- \* 3.5 kw air conditioner
- \* sliding glass door to timber deck
- \* multiple double power points and TV point

Wander through gorgeous gardens and arbour plus fruit trees galore and check out the impressive wood stack. BBQ are with power, sink and fire pit will add to your entertaining experience.

# **More About this Property**

| Property ID   | BSR6F2S                                                                                           |
|---------------|---------------------------------------------------------------------------------------------------|
| Property Type | House                                                                                             |
| House Size    | 207 m²                                                                                            |
| Land Area     | 1096 m²                                                                                           |
| Including     | Ensuite Air Conditioning Toilets (2) Fire Place Deck Outdoor Entertaining Workshop Built-in-Robes |

## 15 Banksia Street, Russell Island

Approx House Area: 207m<sup>2</sup>

PLEASE NOTE THIS PLAN IS FOR MARKETING PURPOSES AND IS TO BE USED AS A GUIDE ONLY. ALL MARKINGS, MEASUREMENTS, AREAS, AND LAYOUT ARE INDICATIVE ONLY AND INTERESTED PARTIES SHOULD MAKE THEIR OWN ENQUIRIES BEFORE MAKING ANY DECISIONS.
FLOOR COVERINGS INDICATED ARE FOR ILLUSTRATIVE PURPOSES ONLY AND MAY NOT ACCURATELY PORTRAY ACTUAL FLOOR COVERINGS OF THE PROPERTY. NO GUARANTEES ARE MADE REGARDING THE INFORMATION CONTAINED IN THIS PLAN AND NO LIABILITY FOR ANY INACCURACIES IS ACCEPTED.