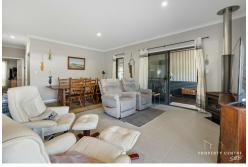

#### Main House:

- \* open plan lounge kitchen dining
- \* spacious kitchen with large island bench
- \* gas cook top and gas hot water
- \* broom closet
- \* office nook
- \* 2 bed, 1 bath, separate toilet
- \* separate laundry
- \* Navara Vogue fire place
- \* 7 kw air conditioner
- \* double sliding door to deck
- \* second sliding glass door with Crimsafe screen
- \* multiple double power points and tv points in all rooms
- \* double + carport
- \* 5000 litre water tank with high pressure electric water pump