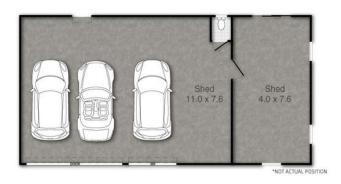

The 5 Bay 15m x 7.6m shed with double auto roller doors and 1 single roller door.will store your boat, trailer, jet ski and heaps of space for tools and a workshop. To the northern side of the shed is an art/pottery studio for the budding artist. A green house completes this area. Separate entry on second block with double solar powered automatic gates.