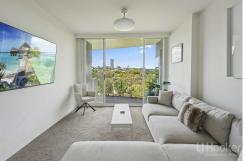

A radiant living/dining area is a lovely space opening to a sun-washed balcony which beautifully embraces the stunning views, a great spot for alfresco dining or a morning coffee. The generous master bedroom boasts the same superb outlook plus extensive b/in robes, while the guiet 2nd also features b/ins and a tree-framed outlook.

- 4th level of Elizabeth Gardens with stunning views
- Postcard aspect over Rushcutters Bay, CYC, park
- Sun-filled living/dining area flows to ideal balcony
- Balcony lovely for alfresco dining, morning coffee
- Large kitchen with Bosch cooking, Ilve dishwasher
- Radiant master bed w/ huge b/ins, sweeping views
- , , ,
- Quiet 2nd bedroom w/ b/ins, fine greenery outlook
- Chic modern bathroom featuring bath and shower
- Carpeted bedrooms and living area, hall storage
- Coveted building, easy lift to undercover parking
- Well-maintained common areas, common laundry
- Int. laundry space in kitchen, lobby storage room
- Few common walls, cherished park-side location
- A stroll to cafes, Macleay St amenities, transport
- Steps to harbour foreshore, Rushcutters Bay Park