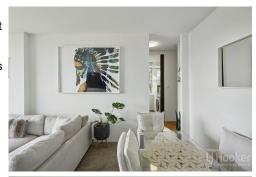

A radiant living/dining area is a lovely space opening to a sun-washed balcony which beautifully embraces the stunning views, a great spot for alfresco dining or a morning coffee. The generous master bedroom boasts the same superb outlook plus extensive b/in robes, while the guiet 2nd also features b/ins and a tree-framed outlook.

- 4th level of Elizabeth Gardens with stunning views
- Postcard aspect over Rushcutters Bay, CYC, park
- Sun-filled living/dining area flows to ideal balcony
- Balcony lovely for alfresco dining, morning coffee
- Large kitchen with Bosch cooking, Ilve dishwasher
- Radiant master bed w/ huge b/ins, sweeping views
- , , ,
- Quiet 2nd bedroom w/ b/ins, fine greenery outlook
- Chic modern bathroom featuring bath and shower
- Carpeted bedrooms and living area, hall storage
- Coveted building, easy lift to undercover parking
- Well-maintained common areas, common laundry
- Int. laundry space in kitchen, lobby storage room
- Few common walls, cherished park-side location
- A stroll to cafes, Macleay St amenities, transport
- Steps to harbour foreshore, Rushcutters Bay Park