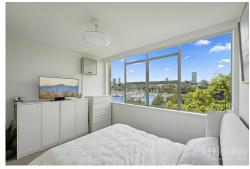

A radiant living/dining area is a lovely space opening to a sun-washed balcony which beautifully embraces the stunning views, a great spot for alfresco dining or a morning coffee. The generous master bedroom boasts the same superb outlook plus extensive b/in robes, while the guiet 2nd also features b/ins and a tree-framed outlook.

- 4th level of Elizabeth Gardens with stunning views
- Postcard aspect over Rushcutters Bay, CYC, park
- Sun-filled living/dining area flows to ideal balcony
- Balcony lovely for alfresco dining, morning coffee
- Large kitchen with Bosch cooking, Ilve dishwasher
- Radiant master bed w/ huge b/ins, sweeping views
- , , ,
- Quiet 2nd bedroom w/ b/ins, fine greenery outlook
- Chic modern bathroom featuring bath and shower
- Carpeted bedrooms and living area, hall storage
- Coveted building, easy lift to undercover parking
- Well-maintained common areas, common laundry
- Int. laundry space in kitchen, lobby storage room
- Few common walls, cherished park-side location
- A stroll to cafes, Macleay St amenities, transport
- Steps to harbour foreshore, Rushcutters Bay Park