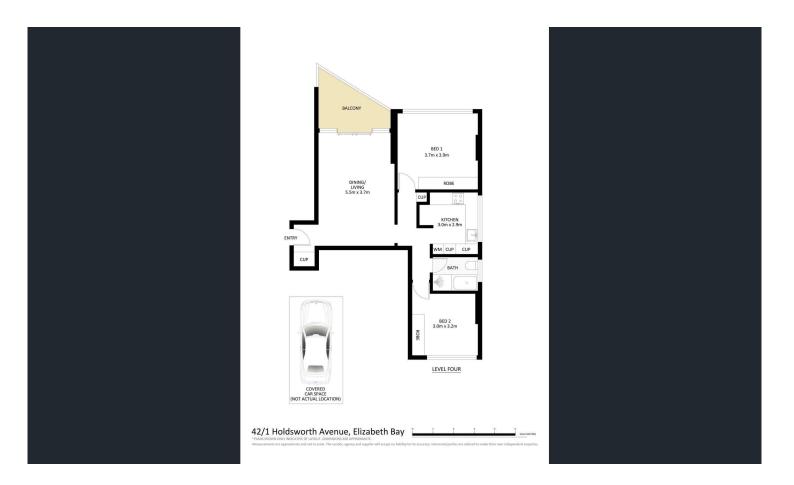

## Rushcutters Bay, 42/1 Holdsworth Avenue

Renovated Apartment with Views to Rushcutters Bay and direct access to Park.

\*\* This property is currently leased at \$1,050 p/w until March 2026 \*\*

Abounding with natural light and blessed with a sublime outlook across the waters park, and marina of Rushcutters Bay, this gorgeous 2-bedroom apartment is a tranquil haven in a revered building. Set on the 4th level of the distinguished "Elizabeth Gardens" in a superquiet cul-de-sac, it offers serene living in an enviable and unique park-side setting, complete with private undercover parking.

## LJ Hooker

LJ Hooker Double Bay (02) 9185 2816

With large modern kitchen looking across to historic Reg Bartley Oval and featuring space for internal laundry plus a chic bathroom with bathtub and shower, this delightful apartment covers every base for superb Inner-East living. With easy access to private parking, coveted storage room in lobby area, and just steps to the harbour foreshore at Rushcutters Bay Park, within easy reach of cafes, shopping, tennis courts, and buses, this sparkling gem is ready and waiting for the new owner to fall in love with:

- 4th level of Elizabeth Gardens with stunning views
- Postcard aspect over Rushcutters Bay, CYC, park
- Sun-filled living/dining area flows to ideal balcony
- Balcony lovely for alfresco dining, morning coffee
- Large kitchen with Bosch cooking, Ilve dishwasher
- Radiant master bed w/ huge b/ins, sweeping views
- , , ,
- Quiet 2nd bedroom w/ b/ins, fine greenery outlook
- Chic modern bathroom featuring bath and shower
- Carpeted bedrooms and living area, hall storage
- Coveted building, easy lift to undercover parking
- Well-maintained common areas, common laundry
- Int. laundry space in kitchen, lobby storage room
- Few common walls, cherished park-side location
- A stroll to cafes, Macleay St amenities, transport
- Steps to harbour foreshore, Rushcutters Bay Park

| Property ID   | 235HYY                                                                                                                                        |
|---------------|-----------------------------------------------------------------------------------------------------------------------------------------------|
| Property Type | Apartment                                                                                                                                     |
| Land Area     | 97 m2                                                                                                                                         |
| Including     | Air Conditioning Balcony Dishwasher Built-in-Robes Area Views Close to Schools Close to Shops Close to Transport Ocean Views Openable Windows |