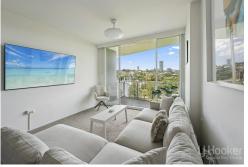

A radiant living/dining area is a lovely space opening to a sun-washed balcony which beautifully embraces the stunning views, a great spot for alfresco dining or a morning coffee. The generous master bedroom boasts the same superb outlook plus extensive b/in robes, while the guiet 2nd also features b/ins and a tree-framed outlook.

- 4th level of Elizabeth Gardens with stunning views
- Postcard aspect over Rushcutters Bay, CYC, park
- Sun-filled living/dining area flows to ideal balcony
- Balcony lovely for alfresco dining, morning coffee
- Large kitchen with Bosch cooking, Ilve dishwasher
- Radiant master bed w/ huge b/ins, sweeping views
- , , ,
- Quiet 2nd bedroom w/ b/ins, fine greenery outlook
- Chic modern bathroom featuring bath and shower
- Carpeted bedrooms and living area, hall storage
- Coveted building, easy lift to undercover parking
- Well-maintained common areas, common laundry
- Int. laundry space in kitchen, lobby storage room
- Few common walls, cherished park-side location
- A stroll to cafes, Macleay St amenities, transport
- Steps to harbour foreshore, Rushcutters Bay Park