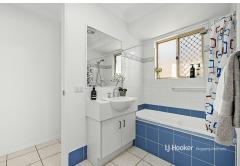

Both bedrooms are light-filled spaces with robes, the master enjoying direct access into a 2-way bathroom with a coastal cool blue and white theme, swish new fixtures, and a space-saving shower-over-bath combo.