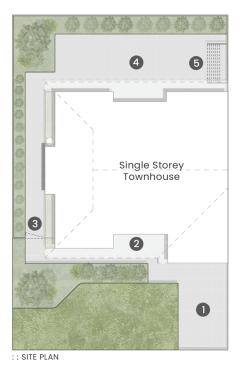

#### LEGEND

1. Driveway Parking | 2. Entry Porch 3. Side Access Gate | 4. Open-Air Patio 5. Clothes Line

DRIVEWAY ACCESS TO PREMWORTH PLACE

PREMWORTH COURT

31/9 Premworth Place RUNCORN

Internal 101m² | Porch & Covered Area 10m² | Total 111m²