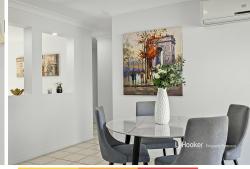

Twin openings within the wall separating the lounge from the air-conditioned dining room next to it create great display niches. Also, because the dining area opens through a slider to the fenced yard, they enhance airflow across these busy social spaces when the back door is open.