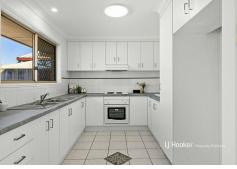

For easy cleaning, the dining area and adjacent kitchen are tiled. After a big makeover, the kitchen now sports hard-wearing dark-hued benchtops above and beneath reams of white cabinetry. The appliances are all-electric, there's a handy double sink and draining board, and loads of room to move about.