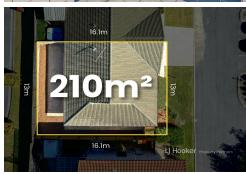

## **More About this Property**

| Property ID   | B243F4R                                                                                                                |
|---------------|------------------------------------------------------------------------------------------------------------------------|
| Property Type | Townhouse                                                                                                              |
| House Size    | 111 m²                                                                                                                 |
| Land Area     | 210 m²                                                                                                                 |
| Including     | Air Conditioning Toilets (1) Courtyard Dishwasher Floorboards Built-in-Robes Secure Parking Fully Fenced Remote Garage |