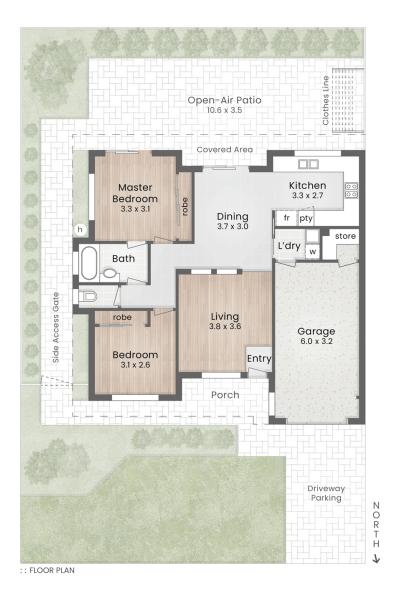

## **More About this Property**

| Property ID   | B243F4R                                                                                                                |
|---------------|------------------------------------------------------------------------------------------------------------------------|
| Property Type | Townhouse                                                                                                              |
| House Size    | 111 m²                                                                                                                 |
| Land Area     | 210 m²                                                                                                                 |
| Including     | Air Conditioning Toilets (1) Courtyard Dishwasher Floorboards Built-in-Robes Secure Parking Fully Fenced Remote Garage |

#### LEGEND

1. Driveway Parking | 2. Entry Porch 3. Side Access Gate | 4. Open-Air Patio 5. Clothes Line

DRIVEWAY ACCESS TO PREMWORTH PLACE

PREMWORTH COURT

31/9 Premworth Place RUNCORN

Internal 101m² | Porch & Covered Area 10m² | Total 111m²

Open-Air Patio 35m²

Property Partners

DISCLAIMER: This is not a legal document therefore all measurements and information provided is subject to survey. No permission is given to use or alter this floor Plan without the consent of Pure Design Concepts. The overall presentation style, layout, imagery, fonts, background, colours and terminology has been originally regated by PDC and is subject to strict copyright. No ownership is taken of building designs. Find out more at puredesign concepts. Command