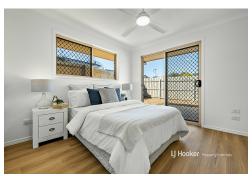

Both bedrooms are light-filled spaces with robes, the master enjoying direct access into a 2-way bathroom with a coastal cool blue and white theme, swish new fixtures, and a space-saving shower-over-bath combo.