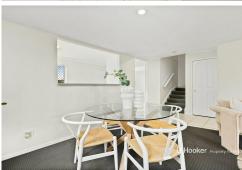

# Runcorn, 18/9 Premworth Place

**SOLD BY ANA WANG** 

Perfectly positioned for effortless living, this beautifully maintained classic brick townhouse is a fantastic find for families, couples, and professionals alike. Recently refreshed with new paintwork and modern lighting throughout, it boasts a generous open-plan design with a carpeted lounge and dining area, seamlessly adjoining a large, tiled kitchen with a convenient servery window.

Step inside to discover a freshly updated interior, where new paintwork and contemporary lighting create a bright and inviting atmosphere. The carpeted lounge and dining area offer a spacious yet cosy setting for relaxing or hosting guests, complete with brand-new air conditioning. The kitchen servery window makes dinner parties effortless, ensuring you can keep an eye on your guests as you cater to their needs.