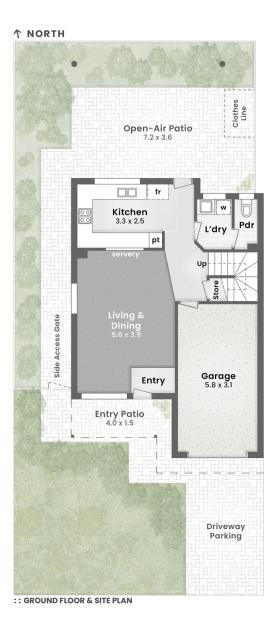

# Runcorn, 18/9 Premworth Place

**SOLD BY ANA WANG** 

Perfectly positioned for effortless living, this beautifully maintained classic brick townhouse is a fantastic find for families, couples, and professionals alike. Recently refreshed with new paintwork and modern lighting throughout, it boasts a generous open-plan design with a carpeted lounge and dining area, seamlessly adjoining a large, tiled kitchen with a convenient servery window.

Located within a gated community, this immaculate brick townhouse ensures both security and peace of mind. Its easy-care gardens and single garage add to the appeal, offering a hassle-free, low-maintenance lifestyle.

The Liu Pty Ltd with Sunnybank Districts P/L T/A LJ Hooker Property Partners ABN 60 625 175 849 / 21 107 068 020

| Property ID   | B2U0F4R                                                                                             |
|---------------|-----------------------------------------------------------------------------------------------------|
| Property Type | Townhouse                                                                                           |
| Land Area     | 189 m2                                                                                              |
| Including     | Air Conditioning Toilets (3) Courtyard Balcony Dishwasher Built-in-Robes Fully Fenced Remote Garage |