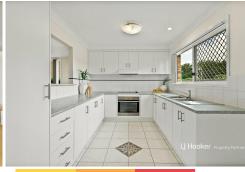

The modern tiled kitchen is a standout feature, offering an abundance of storage and bench space. Perfect for home cooks, this well-appointed space makes meal preparation and entertaining a breeze.

Out back, the fenced courtyard provides a private outdoor retreat, ideal for hosting alfresco dinners or cultivating a flourishing garden oasis. With minimal upkeep required, this space is perfect for those who enjoy the outdoors without the hassle of high maintenance.