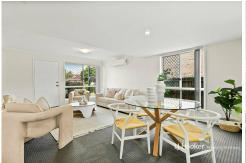

# Runcorn, 18/9 Premworth Place

**SOLD BY ANA WANG** 

Perfectly positioned for effortless living, this beautifully maintained classic brick townhouse is a fantastic find for families, couples, and professionals alike. Recently refreshed with new paintwork and modern lighting throughout, it boasts a generous open-plan design with a carpeted lounge and dining area, seamlessly adjoining a large, tiled kitchen with a convenient servery window.

Step inside to discover a freshly updated interior, where new paintwork and contemporary lighting create a bright and inviting atmosphere. The carpeted lounge and dining area offer a spacious yet cosy setting for relaxing or hosting guests, complete with brand-new air conditioning. The kitchen servery window makes dinner parties effortless, ensuring you can keep an eye on your guests as you cater to their needs.