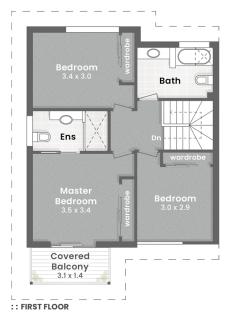

Upstairs, three sizable bedrooms offer comfortable retreats, each featuring air conditioning and built-in robes, while the master suite enjoys a private ensuite and a charming balcony. A neat, fenced courtyard invites relaxed alfresco entertaining with minimal upkeep. Plus, with shops, schools, buses, train stations, and parklands all within walking distance, this home delivers an unbeatable combination of convenience and lifestyle.

## Key Features:

- Low body corporate fee only \$1548 annually

LJ Hooker Property Partners 07 3344 0288

- Timeless brick townhouse, partially updated with fresh paint and modern lighting
- Spacious carpeted lounge and dining adjoining a large modern tiled kitchen with a servery window
- Three generous bedrooms with air conditioning and built-in robes, master with ensuite and private balcony
- Fenced, low-maintenance courtyard, perfect for alfresco gatherings
- Walk to parks, buses, train station, Runcorn Plaza, Warrigal Square, schools, childcare, and Runcorn Pool

Upstairs, three generous bedrooms promise restful retreats, each fitted with air conditioning and built-in robes. The master suite stands out with its pristine ensuite featuring a large shower, and its private balcony--perfect for morning coffee or evening unwinding. A well-appointed shared bathroom with a shower-over-bath completes the upper level, ensuring ample space for the household.