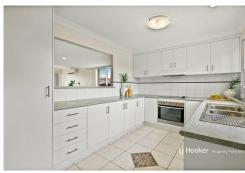

The modern tiled kitchen is a standout feature, offering an abundance of storage and bench space. Perfect for home cooks, this well-appointed space makes meal preparation and entertaining a breeze.

Out back, the fenced courtyard provides a private outdoor retreat, ideal for hosting alfresco dinners or cultivating a flourishing garden oasis. With minimal upkeep required, this space is perfect for those who enjoy the outdoors without the hassle of high maintenance.