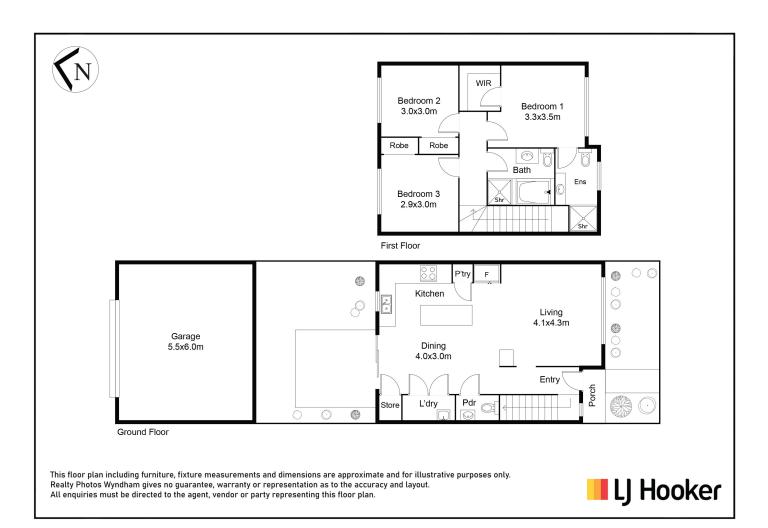

## Roxburgh Park, 2/205 James Mirams Drive

Modern and Low Maintenance - The Perfect First Home or Investment

LJ Hooker Property Point proudly present 2/205 James Mirams Drive, Roxburgh Park. The perfect choice for first home buyers and an exceptional opportunity for investors, this modern town home offers low maintenance living in a quiet and convenient location. Comprising open plan living and meals spaces, a modern kitchen, three bedrooms, two bathrooms and secure parking for one vehicle, this property offers a lifestyle of ease, just minutes from local shopping precincts, parklands and public transport options.

- This light-filled abode offers spaces to relax, unwind or entertain in style, its open plan design encompassing a generous living room and flowing effortlessly to a tiled dining area, positioned adjacent the kitchen.
- With a central island bench and ample preparation space, the sleek and stylish kitchen will delight the home chef, appointed with stainless-steel appliances including an electric cooktop, rangehood, under bench oven and dishwasher.

mary.jamal@ljhooker.com.au

LJ Hooker Point Cook (03) 9975 7080

- Accommodation includes three spacious bedrooms, each positioned on the upper level of the home. The primary suite boasts a walk-in-robe and private ensuite, while the remaining bedrooms include built-in robes and share access to the well-positioned family bathroom.
- The ultimate in low maintenance living, this double-storey residence offers a paved patio for outdoor entertaining, with a fully fenced courtyard and grassy back lawns for children and pets to enjoy.
- Additional appointments include a double remote-control garage, a separate laundry, guest powder room, storage room, wall heating, split system air conditioning, quality roller blinds and downlights throughout.

## More About this Property

| Property ID   | 2FDCHGH                |
|---------------|------------------------|
| Property Type | Townhouse              |
| Land Area     | 156 m²                 |
| Including     | Ensuite<br>Toilets (2) |