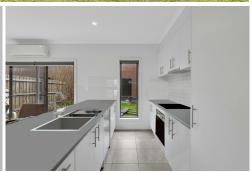

- This light-filled abode offers spaces to relax, unwind or entertain in style, its open plan design encompassing a generous living room and flowing effortlessly to a tiled dining area, positioned adjacent the kitchen.
- With a central island bench and ample preparation space, the sleek and stylish kitchen will delight the home chef, appointed with stainless-steel appliances including an electric cooktop, rangehood, under bench oven and dishwasher.