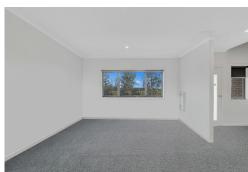

- This light-filled abode offers spaces to relax, unwind or entertain in style, its open plan design encompassing a generous living room and flowing effortlessly to a tiled dining area, positioned adjacent the kitchen.
- With a central island bench and ample preparation space, the sleek and stylish kitchen will delight the home chef, appointed with stainless-steel appliances including an electric cooktop, rangehood, under bench oven and dishwasher.