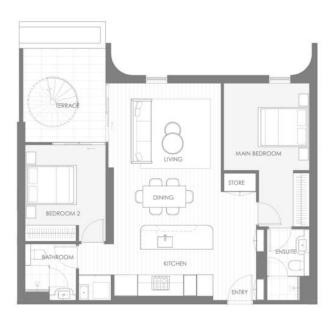

### **Braedy Milledge**

0404 160 447 braedy.milledge@ljhooker.com.au

Features:

- -BRAND NEW
- -181m2 TOTAL SIZE
- -2 Bedroom + 2 Bathroom + 1 Car Space + Rooftop Sky Terrace + Storage Cage

LJ Hooker Schofields 02 9157 4077

LJ Hooker Schofields 02 9157 4077

Shop 35, 111 Railway Terrace, SCHOFIELDS NSW 2762 schofields.ljhooker.com.au | schofields@ljhooker.com.au

LOWER FLOOR UPPER FLOOR