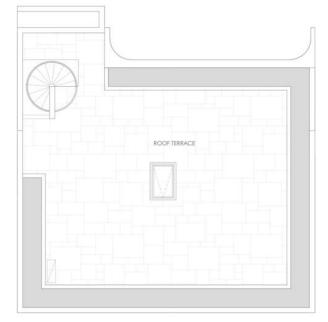

Features: -BRAND NEW -181m2 TOTAL SIZE -2 Bedroom + 2 Bathroom + 1 Car Space + Rooftop Sky Terrace + Storage Cage

2 2 118

For Sale FOR SALE \$800,000-\$850,000

View By Appointment

Contact

Kav Prasad 0423 046 793 kav.prasad@ljhooker.com.au

LOWER FLOOR

UPPER FLOOR

LJ Hooker Schofields 02 9157 4077

**Disclaimer:** All information contained therein is gathered from relevant third parties sources. We cannot guarantee or give any warranty about the information provided. Interested parties must rely solely on their own enquiries.