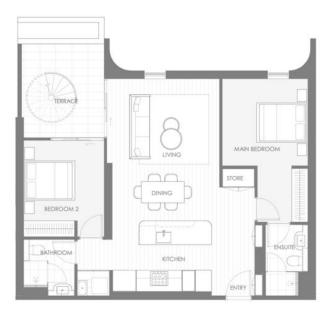

Features: -BRAND NEW -181m2 TOTAL SIZE -2 Bedroom + 2 Bathroom + 1 Car Space + Rooftop Sky Terrace + Storage Cage

2 2 118

For Sale FOR SALE \$800,000-\$850,000

View By Appointment

Contact

Kav Prasad 0423 046 793 kav.prasad@ljhooker.com.au

LOWER FLOOR

UPPER FLOOR

LJ Hooker Schofields 02 9157 4077

**Disclaimer:** All information contained therein is gathered from relevant third parties sources. We cannot guarantee or give any warranty about the information provided. Interested parties must rely solely on their own enquiries.