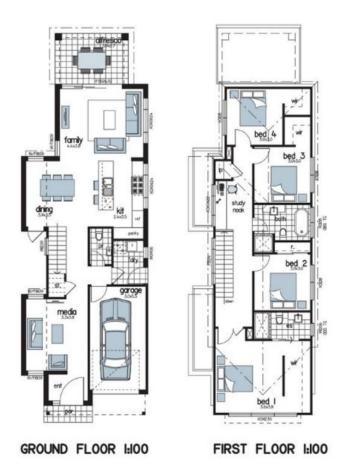

# Rouse Hill NSW 2155

Disclaimer: Floor plans and site plans are intended as a guide only. They are not part of any legal document or title and are subject to errors, omission, and inaccuracies and should not be used as reference. Sizes and dimensions are approximate only. Interested parties should make their own enquiries. Floor plan by : Sync Studios Pty Ltd