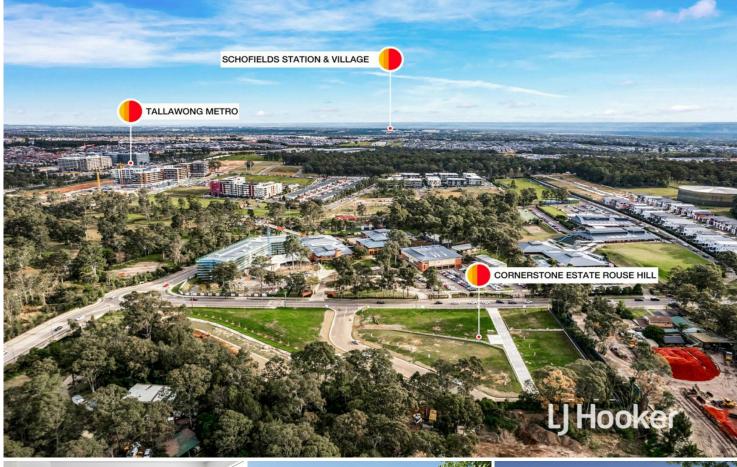

#### LOCATION HIGHLIGHTS

- 750m to Rouse Hill Regional Park
- 1.4km to Tallawong Metro
- 1.6km to Future Rouse Hill Hospital
- 2.1km to Rouse Hill Bunnings
- 2.3km to Rouse Hill Town Center & Metro
- 4.5km to Carmel Shopping Village
- 5.5km to Schofields Station and Village
- 6.7km to Blacktown leisure Centre Stanhope and Stanhope Village