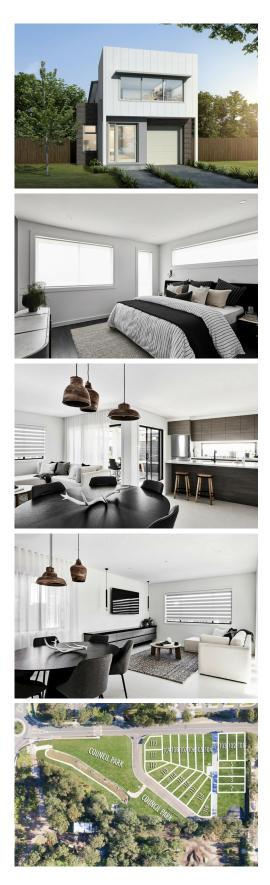

# Rouse Hill, 22 Worcester Road BRAND NEW FAMILY HOME

Welcome to the epitome of luxury living in the heart of Rouse Hill. Sanjeev is thrilled to introduce this stunning property that redefines modern living with its exceptional design and a plethora of features that cater to your every need.

- 2740mm High Ceiling to entire Ground Floor, 2445mm Ceilings to entire First Floor
- Door Bell and Alarm System
- Actron Air ducted air conditioning (Including two zones and two wall controllers)
- 40mm Stone bench top in Kitchen
- Fisher & Paykel 900mm Gas cooktop, electric oven, range hood and dishwasher
- Laminate flooring downstairs with carpet upstairs