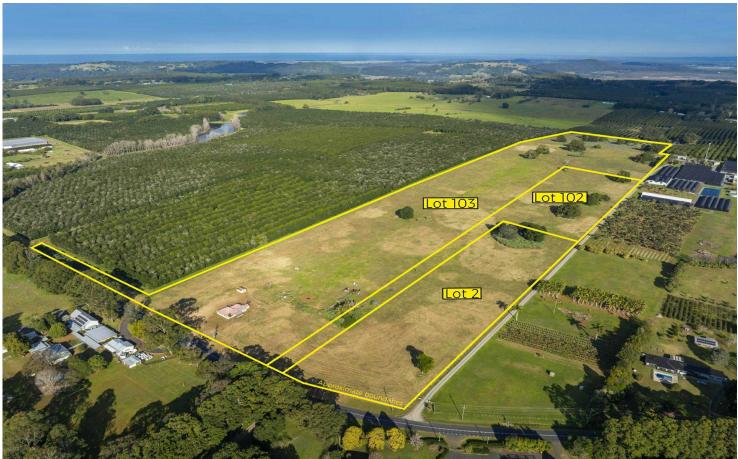

# **New Price Guide!**

Inspection by Appointment

Prime Land to Build Your Dream Home

An exceptional opportunity to purchase this highly desired rural escape in the Rous. Located opposite the Rous Public School, for the first time in a generation this property is being offered for sale. Perfect Northern aspect with views all the way to the Border Ranges. The original timber homestead with strong bones is ready for renovation. What a wonderful place to call home. This is an opportunity not to be missed. Make no mistake, the property is to be sold.

Inspect today with exclusive agents, Richard Campbell, Robbie McRae and Tim Jeffery.

- 18.15ha / 44.85acres, Northern aspect, Outlook
- Original timber home, solid bones
- Loads of farming opportunities, cropping, grazing etc.
- Directly opposite the Rous Public School
- 7.1km to Alstonville Village, 19.9km to Ballina beaches