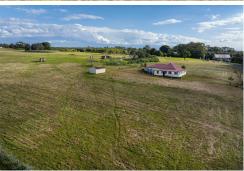

# **New Price Guide!**

Inspection by Appointment

Prime Land to Build Your Dream Home

An exceptional opportunity to purchase this highly desired rural escape in the Rous. Located opposite the Rous Public School, for the first time in a generation this property is being offered for sale. Perfect Northern aspect with views all the way to the Border Ranges. The original timber homestead with strong bones is ready for renovation. What a wonderful place to call home. This is an opportunity not to be missed. Make no mistake, the property is to be sold.

Inspect today with exclusive agents, Richard Campbell, Robbie McRae and Tim Jeffery.

- 18.15ha / 44.85acres, Northern aspect, Outlook
- Original timber home, solid bones
- Loads of farming opportunities, cropping, grazing etc.
- Directly opposite the Rous Public School
- 7.1km to Alstonville Village, 19.9km to Ballina beaches