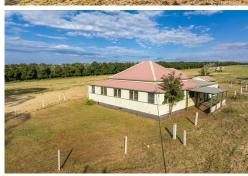

# **New Price Guide!**

Inspection by Appointment

Prime Land to Build Your Dream Home

An exceptional opportunity to purchase this highly desired rural escape in the Rous. Located opposite the Rous Public School, for the first time in a generation this property is being offered for sale. Perfect Northern aspect with views all the way to the Border Ranges. The original timber homestead with strong bones is ready for renovation. What a wonderful place to call home. This is an opportunity not to be missed. Make no mistake, the property is to be sold.

Inspect today with exclusive agents, Richard Campbell, Robbie McRae and Tim Jeffery.

- 18.15ha / 44.85acres, Northern aspect, Outlook
- Original timber home, solid bones
- Loads of farming opportunities, cropping, grazing etc.
- Directly opposite the Rous Public School
- 7.1km to Alstonville Village, 19.9km to Ballina beaches