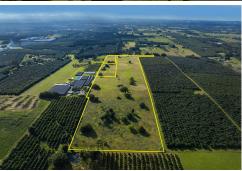

# **New Price Guide!**

Inspection by Appointment

Prime Land to Build Your Dream Home

An exceptional opportunity to purchase this highly desired rural escape in the Rous. Located opposite the Rous Public School, for the first time in a generation this property is being offered for sale. Perfect Northern aspect with views all the way to the Border Ranges. The original timber homestead with strong bones is ready for renovation. What a wonderful place to call home. This is an opportunity not to be missed. Make no mistake, the property is to be sold.

Inspect today with exclusive agents, Richard Campbell, Robbie McRae and Tim Jeffery.

- 18.15ha / 44.85acres, Northern aspect, Outlook
- Original timber home, solid bones
- Loads of farming opportunities, cropping, grazing etc.
- Directly opposite the Rous Public School
- 7.1km to Alstonville Village, 19.9km to Ballina beaches