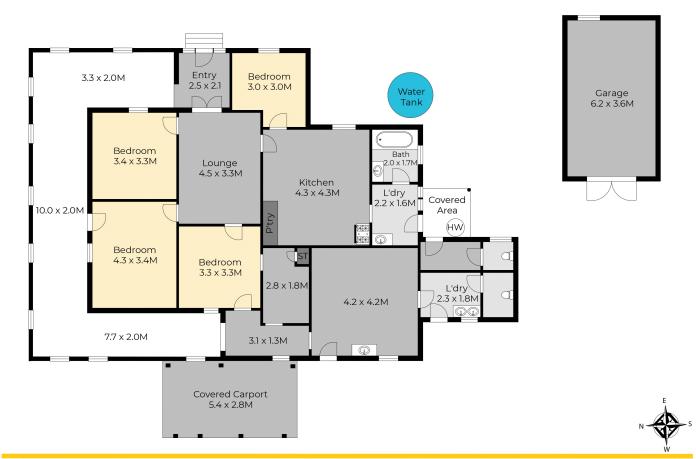

# LJ Hooker Alstonville (02) 6628 1163

Shop 16 The Plaza, ALSTÓNVILLE NSW 2477 alstonville.ljhooker.com.au | alstonville@ljhooker.com.au

251 Rous Road, Rous

 $\label{thm:prop} \mbox{Disclaimer: For illustrative purpose only Floor plan measurements, size, and scale are approximate we take no responsibility for omission and errors.}$ 