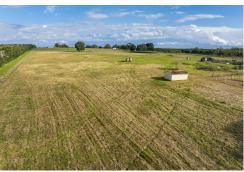

# **New Price Guide!**

Inspection by Appointment

Prime Land to Build Your Dream Home

An exceptional opportunity to purchase this highly desired rural escape in the Rous. Located opposite the Rous Public School, for the first time in a generation this property is being offered for sale. Perfect Northern aspect with views all the way to the Border Ranges. The original timber homestead with strong bones is ready for renovation. What a wonderful place to call home. This is an opportunity not to be missed. Make no mistake, the property is to be sold.

Inspect today with exclusive agents, Richard Campbell, Robbie McRae and Tim Jeffery.

- 18.15ha / 44.85acres, Northern aspect, Outlook
- Original timber home, solid bones
- Loads of farming opportunities, cropping, grazing etc.
- Directly opposite the Rous Public School
- 7.1km to Alstonville Village, 19.9km to Ballina beaches