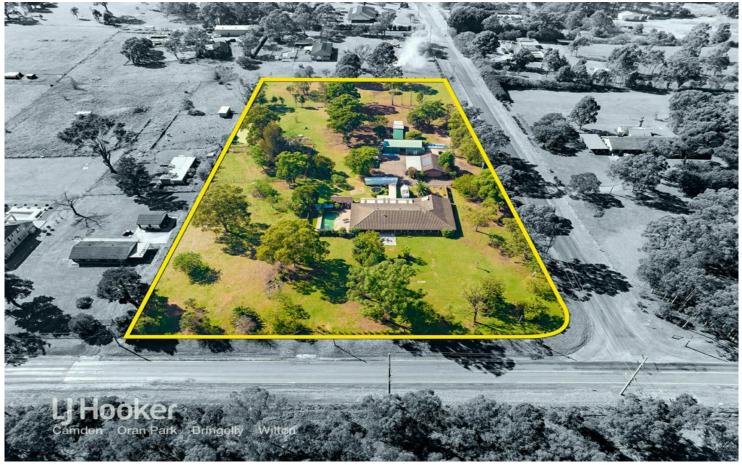

## Rossmore, 55 Ramsay Road

Prime Development Opportunity - Gateway to Bradfield City

Seize this rare opportunity to secure a premium parcel of land in one of Western Sydney's most strategically positioned suburbs, Rossmore. This standout property sits proudly on a corner block, offering easy access, excellent street presence, and endless future potential.

Positioned at the gateway to the new Bradfield City, Australia's first 22nd-century city, and just minutes from the soon-to-open Western Sydney International Airport (opening 2026), this site is a golden ticket for savvy investors, developers, and land-bankers alike.

#### Key Features:

- Earmarked for residential development under NSW Planning, a future-focused investment with a proposed extension of Whitaker Rd leading straight into the CBD.
- Corner position with excellent accessibility and exposure
- Level, flood-free land, ready for future development

Improvements include a renovated large 4 bedroom home plus granny flat with in ground pool, workshop and shed with great potential for multiple incomes.

Whether you're looking to develop, invest or secure land in one of Sydneys most transformative zones, this property ticks all the boxes. Act now to be part of the future of Western Sydney!