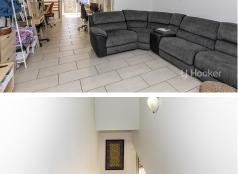

Located at the base of the MacDonald ranges, this townhouse offers a great investment with a view. Stepping inside the townhouse you will find a low maintenance open plan living space featuring tiled floors allowing for an easy clean and well-appointed kitchen with electric cooking and ample cupboard space. On the lower level is also the laundry with a second toilet.

The timber staircase takes you to 2 carpeted bedrooms and the bathroom. The main bedroom is quite spacious featuring a private western facing balcony where you can enjoy the sunset. Both bedrooms offer built-in robes and reverse