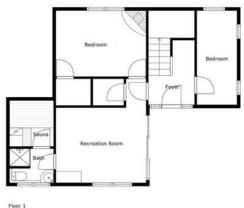

The 4 well-appointed bedrooms all provide ample space & storage. The entry level is an oasis for extended families or teenagers with a rumpus room, studio room, bathroom. This home showcases a commitment to both style and functionality with convenience and comfort. The property provides ample space undercover for multiple vehicles, ensuring effortless access for residents and guests alike. The exterior of the home is adorned with