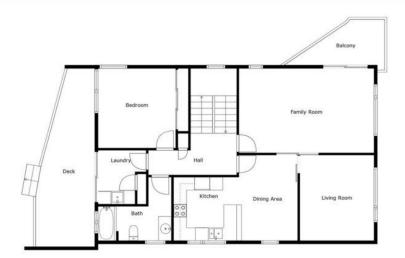

The 4 well-appointed bedrooms all provide ample space & storage. The entry level is an oasis for extended families or teenagers with a rumpus room, studio room, bathroom. This home showcases a commitment to both style and functionality with convenience and comfort. The property provides ample space undercover for multiple vehicles, ensuring effortless access for residents and guests alike. The exterior of the home is adorned with