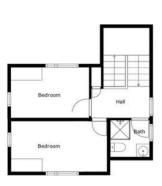

The 4 well-appointed bedrooms all provide ample space & storage. The entry level is an oasis for extended families or teenagers with a rumpus room, studio room, bathroom. This home showcases a commitment to both style and functionality with convenience and comfort. The property provides ample space undercover for multiple vehicles, ensuring effortless access for residents and guests alike. The exterior of the home is adorned with

Floor 2

Sizes and dimensions are approximate, actual may vary

LJ Hooker Dunedin (03) 470 1370 Wayne Graham Realty Ltd

**Disclaimer:** All information contained therein is gathered from relevant third parties sources. We cannot guarantee or give any warranty about the information provided. Interested parties must rely solely on their own enquiries.