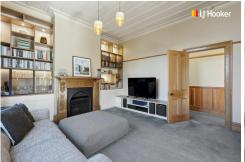

At the heart of the home lies the open-plan kitchen and dining area--carefully crafted for both easy entertaining and everyday practicality. Step outside to a sun-drenched backyard, complete with two inviting zones perfect for relaxing with a good book or hosting friends and family during the balmy autumn months. The adjoining lounge features custom cabinetry and provides a warm, welcoming space to enjoy the cozy winter evenings ahead. Tucked away on a quiet and peaceful street, this home is a true sanctuary.