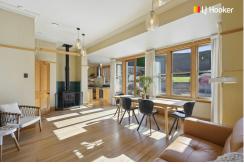

At the heart of the home lies the open-plan kitchen and dining area--carefully crafted for both easy entertaining and everyday practicality. Step outside to a sun-drenched backyard, complete with two inviting zones perfect for relaxing with a good book or hosting friends and family during the balmy autumn months. The adjoining lounge features custom cabinetry and provides a warm, welcoming space to enjoy the cozy winter evenings ahead. Tucked away on a quiet and peaceful street, this home is a true sanctuary.