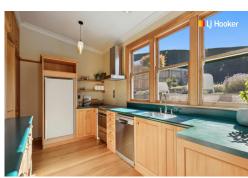

At the heart of the home lies the open-plan kitchen and dining area--carefully crafted for both easy entertaining and everyday practicality. Step outside to a sun-drenched backyard, complete with two inviting zones perfect for relaxing with a good book or hosting friends and family during the balmy autumn months. The adjoining lounge features custom cabinetry and provides a warm, welcoming space to enjoy the cozy winter evenings ahead. Tucked away on a quiet and peaceful street, this home is a true sanctuary.