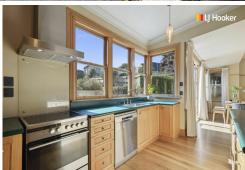

At the heart of the home lies the open-plan kitchen and dining area--carefully crafted for both easy entertaining and everyday practicality. Step outside to a sun-drenched backyard, complete with two inviting zones perfect for relaxing with a good book or hosting friends and family during the balmy autumn months. The adjoining lounge features custom cabinetry and provides a warm, welcoming space to enjoy the cozy winter evenings ahead. Tucked away on a quiet and peaceful street, this home is a true sanctuary.