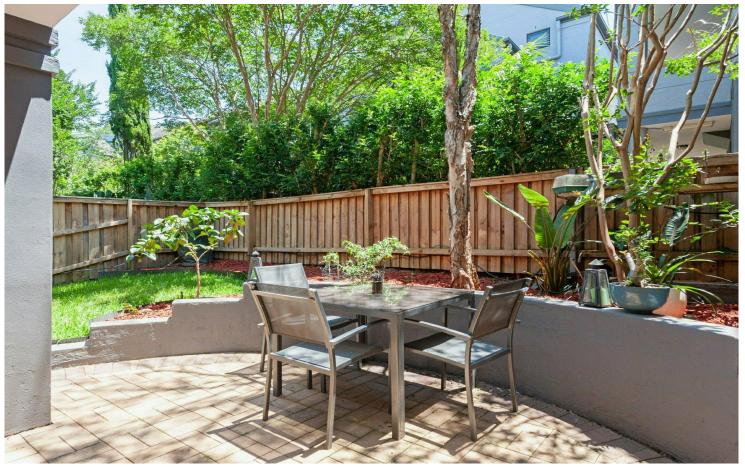

Enjoy exceptional outdoor entertaining in the north-facing courtyard, featuring a covered patio and landscaped garden accessible from both the living room and bedroom. The courtyard is fully enclosed with a fence and lockable gate, offering private and secure access.