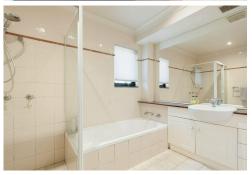

wardrobe, a modern bathroom with separate bath and shower, a separate toilet and a sleek granite kitchen equipped with stainless steel appliances. Additional features include