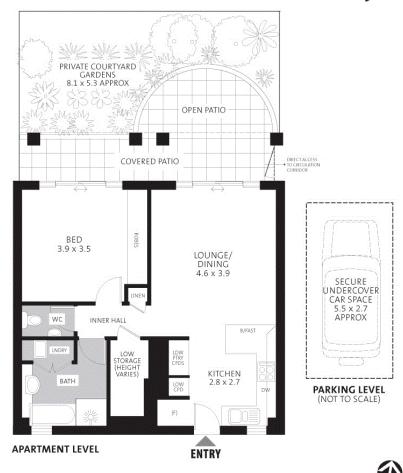

### Modern Apartment with Private North-Facing Courtyard

A one-bedder like no other, this unique garden apartment exudes a house-like feel with its generous floor plan, indoor/outdoor flow and private sunny courtyard. Positioned for convenience, footsteps to buses and just a short stroll to charming Roseville village shops, cafes and rail. Chatswood's world-class shopping, dining and entertainment is within a five minute drive or one train stop.

Enjoy exceptional outdoor entertaining in the north-facing courtyard, featuring a covered patio and landscaped garden accessible from both the living room and bedroom. The courtyard is fully enclosed with a fence and lockable gate, offering private and secure access.

wardrobe, a modern bathroom with separate bath and shower, a separate toilet and a sleek granite kitchen equipped with stainless steel appliances. Additional features include

#### **Stewart Kirkby**

0418 672 566 skirkby@ljhookerlanecove.com

The apartment includes a generously sized bedroom with a large mirrored built-in

LJ Hooker Lane Cove (02) 9428 1877

spacious open-plan living, an internal laundry, ample storage and secure undercover parking.