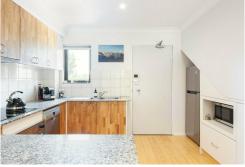

wardrobe, a modern bathroom with separate bath and shower, a separate toilet and a sleek granite kitchen equipped with stainless steel appliances. Additional features include