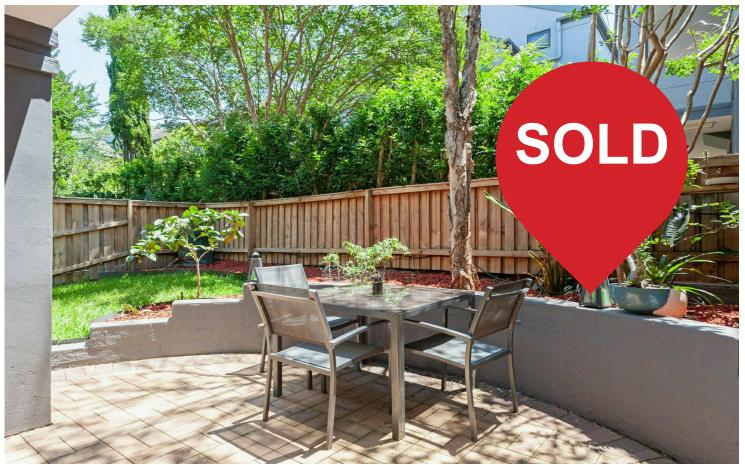

Enjoy exceptional outdoor entertaining in the north-facing courtyard, featuring a covered patio and landscaped garden accessible from both the living room and bedroom. The courtyard is fully enclosed with a fence and lockable gate, offering private and secure access.