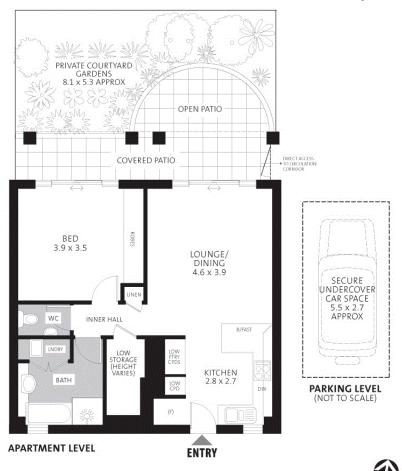

Enjoy exceptional outdoor entertaining in the north-facing courtyard, featuring a covered patio and landscaped garden accessible from both the living room and bedroom. The courtyard is fully enclosed with a fence and lockable gate, offering private and secure access.

The apartment includes a generously sized bedroom with a large mirrored built-in wardrobe, a modern bathroom with separate bath and shower, a separate toilet and a

#### **Stewart Kirkby**

0418 672 566 skirkby@ljhookerlanecove.com

sleek granite kitchen equipped with stainless steel appliances. Additional features include

LJ Hooker Lane Cove (02) 9428 1877

spacious open-plan living, an internal laundry, ample storage and secure undercover parking.