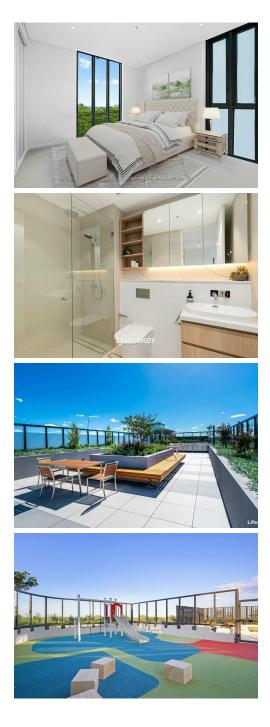

## Unique Luxury North Facing Apartment On the Top Floor

Located in the leafy and blue-ribbon suburb of Roseville, in the upmarket of new Seymours Residences, this fantastic apartment commands a prized, bright, north-east corner position on the 6th floor with custom luxury inclusions in addition to the magnificent floor-to-ceiling glazing, oak timber floors, two spacious bedrooms, premium stone kitchen with all Miele appliances and vast storage throughout.

This north facing apartment boasts an open plan design with spacious living and dining flowing seamlessly to a large and partially enclosed and sunny entertaining balcony, perfect for all weather entertaining.

The accommodation comprises of two spacious and bright bedrooms, both with large builtin robes, the master separated from the rest of the apartment for privacy, with ensuite and ample cupboard space.

Finished with oak timber floors throughout the living areas and thick wool carpets in the bedrooms.

In addition to the premium design, the building boats a luxurious lobby, CCTV cameras and video intercom system. The common areas with shared gardens and playgrounds offer a relaxed lifestyle with North Shore amenities at your fingertips.

Property features:

- High ceiling with floor-to-ceiling glazing
- Oak timber floors in the living areas and thick wool carpets in bedrooms
- Stone kitchen with top end European appliances, gas cooking
- Large partially enclosed balcony with beautiful Roseville district views
- Two spacious bedrooms with large built-in robes
- Two full bathrooms, master with ensuite
- Ducted zoned air conditioning, internal laundry
- Garbage chute access from all floors, video intercom and CCTV surveillance
- Common facilities include an entertaining rooftop with BBQ facilities and Playground
- Visitor parking and electric vehicle charging stations available