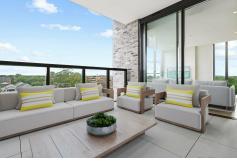

This north facing apartment boasts an open plan design with spacious living and dining flowing seamlessly to a large and partially enclosed and sunny entertaining balcony, perfect for all weather entertaining.

Property features:

- High ceiling with floor-to-ceiling glazing
- Oak timber floors in the living areas and thick wool carpets in bedrooms
- Stone kitchen with top end European appliances, gas cooking
- Large partially enclosed balcony with beautiful Roseville district views
- Two spacious bedrooms with large built-in robes
- Two full bathrooms, master with ensuite
- Ducted zoned air conditioning, internal laundry
- Garbage chute access from all floors, video intercom and CCTV surveillance
- Common facilities include an entertaining rooftop with BBQ facilities and Playground
- Visitor parking and electric vehicle charging stations available