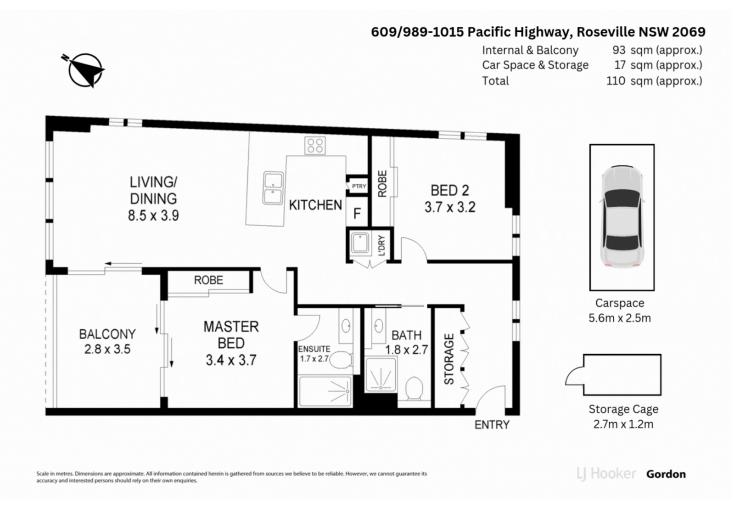

## Unique Luxury North Facing Apartment On the Top Floor

Located in the leafy and blue-ribbon suburb of Roseville, in the upmarket of new Seymours Residences, this fantastic apartment commands a prized, bright, north-east corner position on the 6th floor with custom luxury inclusions in addition to the magnificent floor-to-ceiling glazing, oak timber floors, two spacious bedrooms, premium stone kitchen with all Miele appliances and vast storage throughout.

This north facing apartment boasts an open plan design with spacious living and dining flowing seamlessly to a large and partially enclosed and sunny entertaining balcony, perfect for all weather entertaining.

The accommodation comprises of two spacious and bright bedrooms, both with large builtin robes, the master separated from the rest of the apartment for privacy, with ensuite and ample cupboard space.

Finished with oak timber floors throughout the living areas and thick wool carpets in the bedrooms.

Property features:

- High ceiling with floor-to-ceiling glazing
- Oak timber floors in the living areas and thick wool carpets in bedrooms
- Stone kitchen with top end European appliances, gas cooking
- Large partially enclosed balcony with beautiful Roseville district views
- Two spacious bedrooms with large built-in robes
- Two full bathrooms, master with ensuite
- Ducted zoned air conditioning, internal laundry
- Garbage chute access from all floors, video intercom and CCTV surveillance
- Common facilities include an entertaining rooftop with BBQ facilities and Playground
- Visitor parking and electric vehicle charging stations available