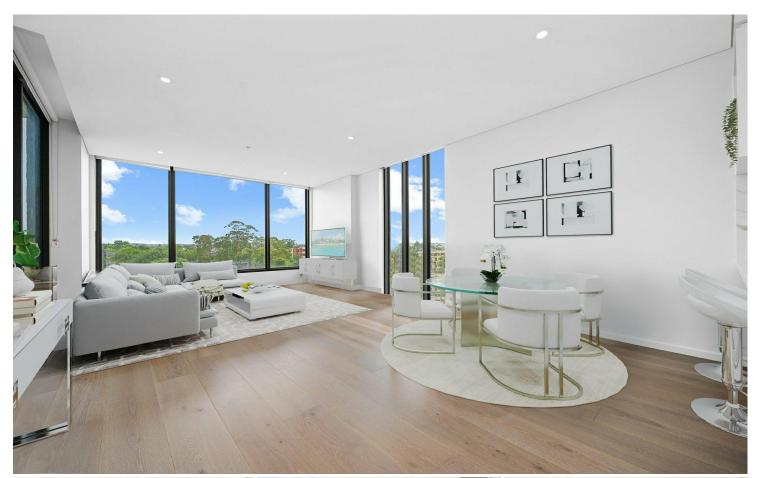

## Unique Luxury North Facing Apartment On the Top Floor

Located in the leafy and blue-ribbon suburb of Roseville, in the upmarket of new Seymours Residences, this fantastic apartment commands a prized, bright, north-east corner position on the 6th floor with custom luxury inclusions in addition to the magnificent floor-to-ceiling glazing, oak timber floors, two spacious bedrooms, premium stone kitchen with all Miele appliances and vast storage throughout.

This north facing apartment boasts an open plan design with spacious living and dining flowing seamlessly to a large and partially enclosed and sunny entertaining balcony, perfect for all weather entertaining.

The accommodation comprises of two spacious and bright bedrooms, both with large builtin robes, the master separated from the rest of the apartment for privacy, with ensuite and ample cupboard space.

Finished with oak timber floors throughout the living areas and thick wool carpets in the bedrooms.

Property features:

- High ceiling with floor-to-ceiling glazing
- Oak timber floors in the living areas and thick wool carpets in bedrooms
- Stone kitchen with top end European appliances, gas cooking
- Large partially enclosed balcony with beautiful Roseville district views
- Two spacious bedrooms with large built-in robes
- Two full bathrooms, master with ensuite
- Ducted zoned air conditioning, internal laundry
- Garbage chute access from all floors, video intercom and CCTV surveillance
- Common facilities include an entertaining rooftop with BBQ facilities and Playground
- Visitor parking and electric vehicle charging stations available