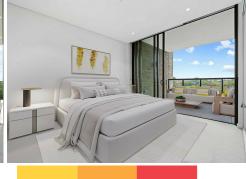

The accommodation comprises of two spacious and bright bedrooms, both with large builtin robes, the master separated from the rest of the apartment for privacy, with ensuite and ample cupboard space.

Finished with oak timber floors throughout the living areas and thick wool carpets in the bedrooms.

Property features:

- High ceiling with floor-to-ceiling glazing
- Oak timber floors in the living areas and thick wool carpets in bedrooms
- Stone kitchen with top end European appliances, gas cooking
- Large partially enclosed balcony with beautiful Roseville district views
- Two spacious bedrooms with large built-in robes
- Two full bathrooms, master with ensuite
- Ducted zoned air conditioning, internal laundry
- Garbage chute access from all floors, video intercom and CCTV surveillance
- Common facilities include an entertaining rooftop with BBQ facilities and Playground
- Visitor parking and electric vehicle charging stations available