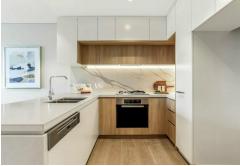

For Sale Contact Agent

View By Appointment

Contact

Irene Lee 0420 884 932 irene.lee@ljhookergordon.com.au

LJ Hooker Gordon (02) 9496 8000

**Disclaimer:** All information contained therein is gathered from relevant third parties sources. We cannot guarantee or give any warranty about the information provided. Interested parties must rely solely on their own enquiries. The gourmet stone and gas cooking kitchen offering top end appliances with double sinks, integrated dishwasher and ample and sleek cupboards.

Property features:

- High ceiling with floor-to-ceiling glazing
- Oak timber floors in the living areas and thick wool carpets in bedrooms
- Stone kitchen with top end European appliances, gas cooking
- Large partially enclosed balcony with beautiful Roseville district views
- Two spacious bedrooms with large built-in robes
- Two full bathrooms, master with ensuite
- Ducted zoned air conditioning, internal laundry
- Garbage chute access from all floors, video intercom and CCTV surveillance
- Common facilities include an entertaining rooftop with BBQ facilities and Playground
- Visitor parking and electric vehicle charging stations available