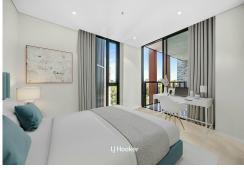

Discover a spacious open plan layout featuring a designated study area, the designer stone kitchen equipped with top-notch Miele appliances, and gas cooking. Brick facade and covered-roof balcony offering a serene outdoor retreat. Enjoy the magnificent Ceiling-to-floor glazing, oak timber floors, ducted central air-conditioning and deluxe on-trend bathrooms with neutral tones and high-end fixtures. Two spacious bedrooms, with the master ensuite is a haven of comfort, boasting ample wardrobe space, a luxurious double basin ensuite, and seamless access to the balcony, perfect for moments of relaxation.

### Property Features:

- Luxurious apartment with 2 bedrooms both with BIR, main with ensuite
- Expansive open plan living and dining with auto-controlled skyline
- Designer kitchen with premium stone bench top and Miele appliances
- Ducted reverse cycle air conditioning, internal laundry
- Bedrooms discretely situated in a secluded wing for ultimate privacy
- Master bedroom featuring an ensuite, dressing room & balcony access
- Security parking, storage cage, and electric vehicle charging stations
- Sophisticated lobby area, rooftop terrace, BBQ and landscaped communal spaces