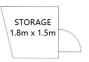

### 603C/989-1015 Pacific Highway, Roseville NSW 2076

Internal & Balcony Carspace and Storage Total Size 99 sqm (Approx.) 15 sqm (Approx.) 114 sqm (Approx.)

Scale in metres, Dimensions are approximate. All information contained herein is gathered from sources we believe to be reliable, however we cannot guarantee its accuracy and interested persons should rely on their own enquiries.