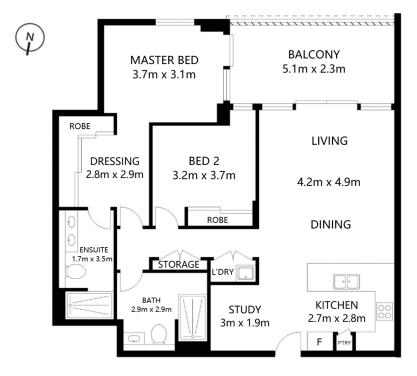

### 603C/989-1015 Pacific Highway, Roseville NSW 2076

Internal & Balcony Carspace and Storage Total Size 99 sqm (Approx.) 15 sqm (Approx.) 114 sqm (Approx.)

Scale in metres, Dimensions are approximate. All information contained herein is gathered from sources we believe to be reliable, however we cannot guarantee its accuracy and interested persons should rely on their own enquiries.