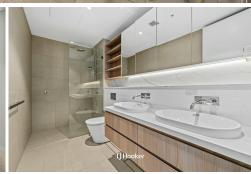

Discover a spacious open plan layout featuring a designated study area, the designer stone kitchen equipped with top-notch Miele appliances, and gas cooking. Brick facade and covered-roof balcony offering a serene outdoor retreat. Enjoy the magnificent Ceiling-to-floor glazing, oak timber floors, ducted central air-conditioning and deluxe on-trend bathrooms with neutral tones and high-end fixtures. Two spacious bedrooms, with the master ensuite is a haven of comfort, boasting ample wardrobe space, a luxurious double basin ensuite, and seamless access to the balcony, perfect for moments of relaxation.