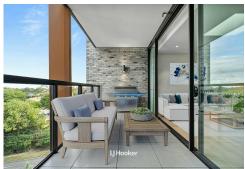

Discover a spacious open plan layout featuring a designated study area, the designer stone kitchen equipped with top-notch Miele appliances, and gas cooking. Brick facade and covered-roof balcony offering a serene outdoor retreat. Enjoy the magnificent Ceiling-to-floor glazing, oak timber floors, ducted central air-conditioning and deluxe on-trend bathrooms with neutral tones and high-end fixtures. Two spacious bedrooms, with the master ensuite is a haven of comfort, boasting ample wardrobe space, a luxurious double basin ensuite, and seamless access to the balcony, perfect for moments of relaxation.

### Property Features:

- Luxurious apartment with 2 bedrooms both with BIR, main with ensuite
- Expansive open plan living and dining with auto-controlled skyline
- Designer kitchen with premium stone bench top and Miele appliances
- Ducted reverse cycle air conditioning, internal laundry
- Bedrooms discretely situated in a secluded wing for ultimate privacy
- Master bedroom featuring an ensuite, dressing room & balcony access
- Security parking, storage cage, and electric vehicle charging stations
- Sophisticated lobby area, rooftop terrace, BBQ and landscaped communal spaces