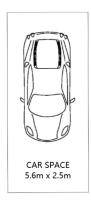

### 603C/989-1015 Pacific Highway, Roseville NSW 2076

Internal & Balcony Carspace and Storage Total Size 99 sqm (Approx.) 15 sqm (Approx.) 114 sqm (Approx.)

Scale in metres, Dimensions are approximate. All information contained herein is gathered from sources we believe to be reliable, however we cannot guarantee its accuracy and interested persons should rely on their own enquiries.