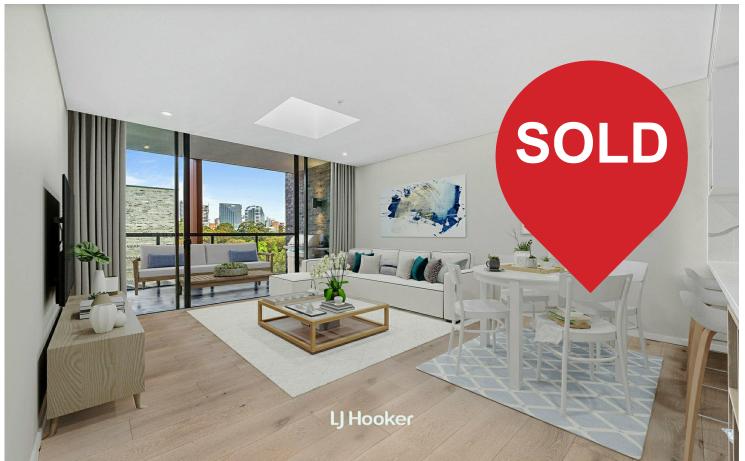

Discover a spacious open plan layout featuring a designated study area, the designer stone kitchen equipped with top-notch Miele appliances, and gas cooking. Brick facade and covered-roof balcony offering a serene outdoor retreat. Enjoy the magnificent Ceiling-to-floor glazing, oak timber floors, ducted central air-conditioning and deluxe on-trend bathrooms with neutral tones and high-end fixtures. Two spacious bedrooms, with the master ensuite is a haven of comfort, boasting ample wardrobe space, a luxurious double basin ensuite, and seamless access to the balcony, perfect for moments of relaxation.

### Property Features:

- Luxurious apartment with 2 bedrooms both with BIR, main with ensuite
- Expansive open plan living and dining with auto-controlled skyline
- Designer kitchen with premium stone bench top and Miele appliances
- Ducted reverse cycle air conditioning, internal laundry
- Bedrooms discretely situated in a secluded wing for ultimate privacy
- Master bedroom featuring an ensuite, dressing room & balcony access
- Security parking, storage cage, and electric vehicle charging stations
- Sophisticated lobby area, rooftop terrace, BBQ and landscaped communal spaces