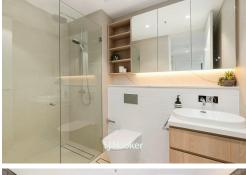

Property Features:

- Spacious open plan living with ducted air-con
- Engineering flooring through out of the living and kitchen area and all common areas
- Superbly appointed large stone topped Miele appliances
- Gas cooktop, Steam oven, dishwasher, internal laundry room
- Private master retreat with a walk-in robe, ensuite and

access to the terrace

- Abundance of storage cupboards, designer bathrooms
- Generous oversized terrace features an extension of family and outdoor living.
- Architectural security building with level lift access
- Superb communal courtyard gardens and rooftop terrace
- Double security car spaces plus a storage cage on title