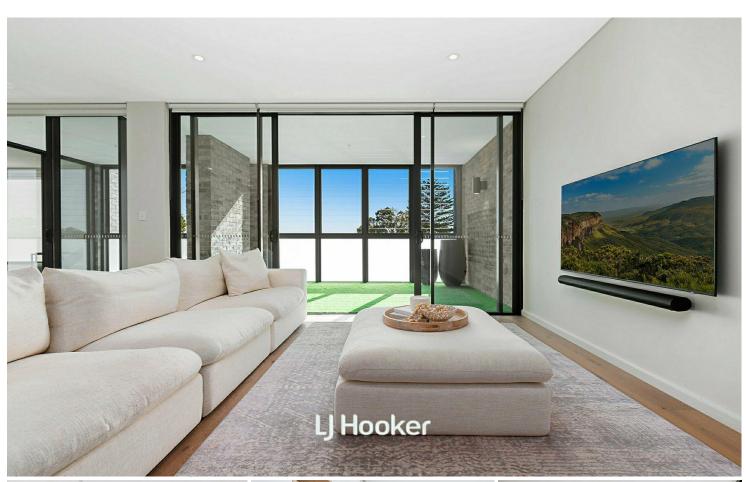

### Deluxe new apartment commanding prime position

A limited selection of a luxury 4 bedroom apartment.

Reflecting the pinnacle of modern design within the exciting new Seymour Residences, this fantastic apartment commands a prized north-east corner position. This floorplan delivers a high measure of comfort, presenting four spacious bedrooms featuring a luxurious master suite with winter garden access. Finished with oak floor board and streamlined cabinetry, it establishes an attractive home environment designed for effortless living in this extra-large apartment.

Wrapped in floor-to-ceiling glazing, living space offers a sumptuous entertaining setting, complimented by a premium stone kitchen with oversized bench island. The enclosed balcony offering a versatile space to enjoy across all seasons. The secure island development also integrates eight gardens to enjoy with visitors, featuring two green rooftop terraces set with Chatswood's dazzling CBD as a backdrop.

Property Features:

- Spacious open plan living with ducted air-con
- Engineering flooring through out of the living and kitchen area and all common areas
- Superbly appointed large stone topped Miele appliances
- Gas cooktop, Steam oven, dishwasher, internal laundry room
- Private master retreat with a walk-in robe, ensuite and