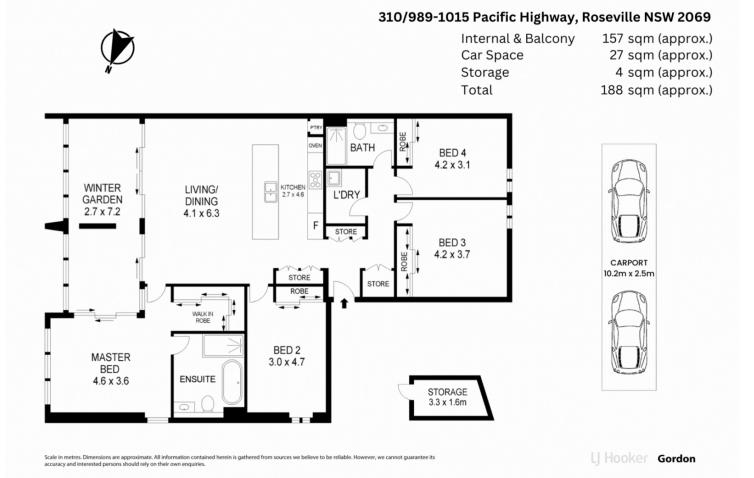

### Deluxe new apartment commanding prime position

A limited selection of a luxury 4 bedroom apartment.

Reflecting the pinnacle of modern design within the exciting new Seymour Residences, this fantastic apartment commands a prized north-east corner position. This floorplan delivers a high measure of comfort, presenting four spacious bedrooms featuring a luxurious master suite with winter garden access. Finished with oak floor board and streamlined cabinetry, it establishes an attractive home environment designed for effortless living in this extra-large apartment.

Property Features:

- Spacious open plan living with ducted air-con
- Engineering flooring through out of the living and kitchen area and all common areas
- Superbly appointed large stone topped Miele appliances
- Gas cooktop, Steam oven, dishwasher, internal laundry room
- Private master retreat with a walk-in robe, ensuite and

access to the terrace

- Abundance of storage cupboards, designer bathrooms
- Generous oversized terrace features an extension of family and outdoor living.
- Architectural security building with level lift access
- Superb communal courtyard gardens and rooftop terrace
- Double security car spaces plus a storage cage on title