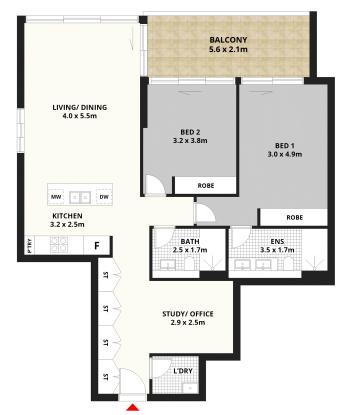

#### 211/989-1015 Pacific Highway, Roseville, NSW 2069

Internal & Balcony Car space & Storage

105m² (Approx.) 15m² (Approx.) 120m² (Approx.)

Total

(z)

cale in the recognition of the processing and information contained herein is gathered from sources we believe to be reliable, however we cannot guarantee its accuracy and ac