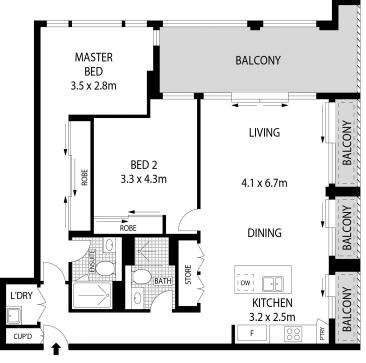

The north-east facing apartment boasts an open plan design with spacious living and dining flowing seamlessly to a large and partially enclosed and sunny entertaining balcony, perfect for all weather entertaining. In addition, three separate and covered balconies flow from the living, dining, and kitchen areas respectively.

## **Kenny Gong**

0456 887 000

kgong@ljhookergordon.com.au

LJ Hooker Gordon (02) 9496 8000 integrated dishwasher and ample and sleek cupboards.

The accommodation comprises of two spacious and bright bedrooms, both with large builtin robes, the master separated from the rest of the apartment for privacy, with ensuite and ample cupboard space.

#### Property features:

- -High ceiling with floor-to-ceiling glazing
- -Oak timber floors in the living areas and thick wool carpets in bedrooms
- -Stone kitchen with top end European appliances, gas cooking
- -Large partially enclosed balcony and three covered balconies
- -Two large bedrooms with large built-in robes
- -Two full bathrooms, master with ensuite
- -Ducted zoned air conditioning, internal laundry
- -Garbage chute access from all floors, video intercom and CCTV surveillance
- -Common facilities include an entertaining rooftop with spectacular views
- -Electric vehicle charging stations available