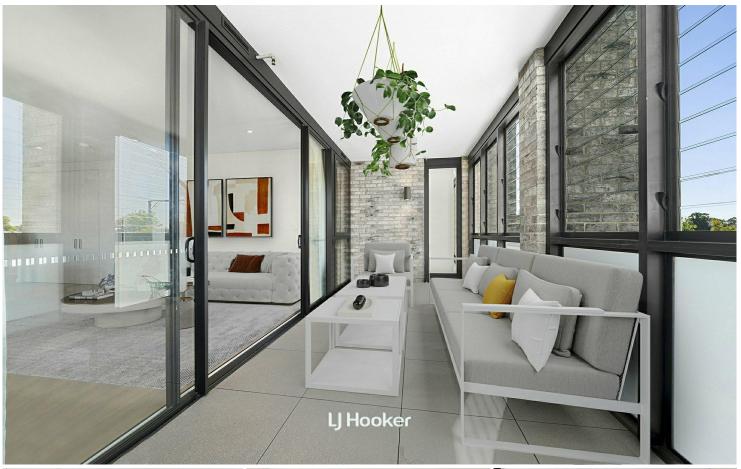

The north-east facing apartment boasts an open plan design with spacious living and dining flowing seamlessly to a large and partially enclosed and sunny entertaining balcony, perfect for all weather entertaining. In addition, three separate and covered balconies flow from the living, dining, and kitchen areas respectively.

#### Property features:

- -High ceiling with floor-to-ceiling glazing
- -Oak timber floors in the living areas and thick wool carpets in bedrooms
- -Stone kitchen with top end European appliances, gas cooking
- -Large partially enclosed balcony and three covered balconies
- -Two large bedrooms with large built-in robes
- -Two full bathrooms, master with ensuite
- -Ducted zoned air conditioning, internal laundry
- -Garbage chute access from all floors, video intercom and CCTV surveillance
- -Common facilities include an entertaining rooftop with spectacular views
- -Electric vehicle charging stations available