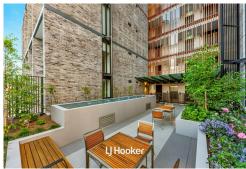

Finished with oak timber floors throughout the living areas and thick wool carpets in the bedrooms.

In addition to the premium design, the building boats a luxurious lobby, CCTV cameras and video intercom system. The common areas with shared gardens and playgrounds offer a relaxed lifestyle with North Shore amenities at your fingertips.

#### Property features:

- -High ceiling with floor-to-ceiling glazing
- -Oak timber floors in the living areas and thick wool carpets in bedrooms
- -Stone kitchen with top end European appliances, gas cooking
- -Large partially enclosed balcony and three covered balconies
- -Two large bedrooms with large built-in robes
- -Two full bathrooms, master with ensuite
- -Ducted zoned air conditioning, internal laundry
- -Garbage chute access from all floors, video intercom and CCTV surveillance
- -Common facilities include an entertaining rooftop with spectacular views
- -Electric vehicle charging stations available