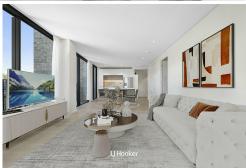

The north-east facing apartment boasts an open plan design with spacious living and dining flowing seamlessly to a large and partially enclosed and sunny entertaining balcony, perfect for all weather entertaining. In addition, three separate and covered balconies flow from the living, dining, and kitchen areas respectively.

Finished with oak timber floors throughout the living areas and thick wool carpets in the bedrooms.

In addition to the premium design, the building boats a luxurious lobby, CCTV cameras and video intercom system. The common areas with shared gardens and playgrounds offer a relaxed lifestyle with North Shore amenities at your fingertips.