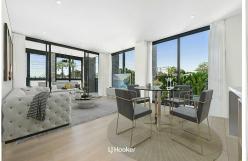

The north-east facing apartment boasts an open plan design with spacious living and dining flowing seamlessly to a large and partially enclosed and sunny entertaining balcony, perfect for all weather entertaining. In addition, three separate and covered balconies flow from the living, dining, and kitchen areas respectively.

Finished with oak timber floors throughout the living areas and thick wool carpets in the bedrooms.

In addition to the premium design, the building boats a luxurious lobby, CCTV cameras and video intercom system. The common areas with shared gardens and playgrounds offer a relaxed lifestyle with North Shore amenities at your fingertips.