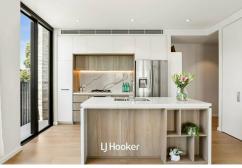

The gourmet stone and gas cooking kitchen offer top end appliances with double sinks,

#### Property features:

- -High ceiling with floor-to-ceiling glazing
- -Oak timber floors in the living areas and thick wool carpets in bedrooms
- -Stone kitchen with top end European appliances, gas cooking
- -Large partially enclosed balcony and three covered balconies
- -Two large bedrooms with large built-in robes
- -Two full bathrooms, master with ensuite
- -Ducted zoned air conditioning, internal laundry
- -Garbage chute access from all floors, video intercom and CCTV surveillance
- -Common facilities include an entertaining rooftop with spectacular views
- -Electric vehicle charging stations available