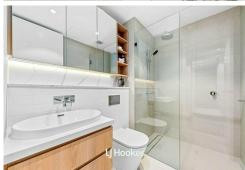

## **Kenny Gong**

0456 887 000

kgong@ljhookergordon.com.au

LJ Hooker Gordon (02) 9496 8000 integrated dishwasher and ample and sleek cupboards.

The accommodation comprises of two spacious and bright bedrooms, both with large builtin robes, the master separated from the rest of the apartment for privacy, with ensuite and ample cupboard space.

#### Property features:

- -High ceiling with floor-to-ceiling glazing
- -Oak timber floors in the living areas and thick wool carpets in bedrooms
- -Stone kitchen with top end European appliances, gas cooking
- -Large partially enclosed balcony and three covered balconies
- -Two large bedrooms with large built-in robes
- -Two full bathrooms, master with ensuite
- -Ducted zoned air conditioning, internal laundry
- -Garbage chute access from all floors, video intercom and CCTV surveillance
- -Common facilities include an entertaining rooftop with spectacular views
- -Electric vehicle charging stations available