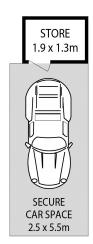

#### Property features:

- -High ceiling with floor-to-ceiling glazing
- -Oak timber floors in the living areas and thick wool carpets in bedrooms
- -Stone kitchen with top end European appliances, gas cooking
- -Large partially enclosed balcony and three covered balconies
- -Two large bedrooms with large built-in robes
- -Two full bathrooms, master with ensuite
- -Ducted zoned air conditioning, internal laundry
- -Garbage chute access from all floors, video intercom and CCTV surveillance
- -Common facilities include an entertaining rooftop with spectacular views
- -Electric vehicle charging stations available

# **More About this Property**

| Property ID   | SH0HJX                                                                                         |
|---------------|------------------------------------------------------------------------------------------------|
| Property Type | Apartment                                                                                      |
| Including     | Ensuite Air Conditioning Intercom Balcony Dishwasher Floorboards Built-in-Robes Secure Parking |