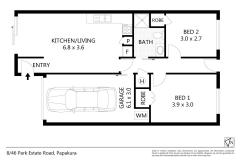

| Property ID   | DUJ19  |  |
|---------------|--------|--|
| Property Type | House  |  |
| House Size    | 81 m2  |  |
| Land Area     | 140 m2 |  |

Kimberly Kim 021 941 101 Licensed Salesperson | kim@ljhsouth.co.nz Kevin Ratnayake 021 216 6176 Licensed Salesperson | kevin@ljhsouth.co.nz