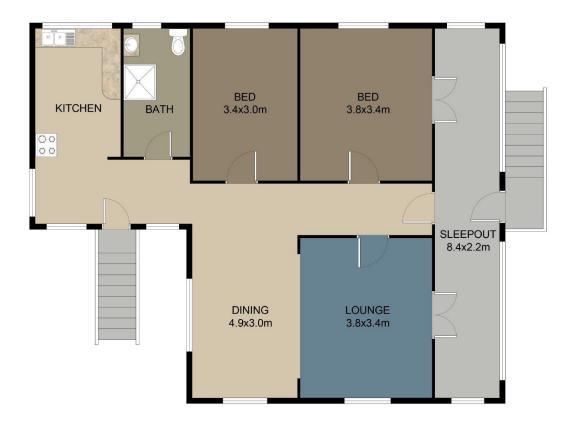

## Rockhampton City, 262 George Street

Returning \$260 Per Week

Positioned close to the CBD, schools and shops is where you will find 262 George Street, Rockhampton.

As you enter the front door you will be greeted by a large sleep out, this then continues onto the large open plan lounge and dining area. These areas are complimented by soaring high ceilings. There are also two good size bedrooms. Towards the back of the home is the kitchen and bathroom.