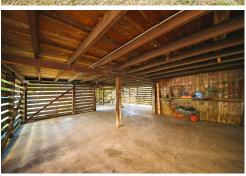

Descend the back stairs to the low maintenance backyard and underneath the home is concreted and fully lockable. There is also a lane down the side of the property which allows vehicle access to the backyard.