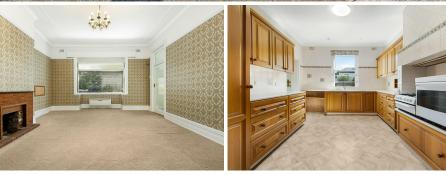

- \* Elevated corner position perched high on the crest of Clarence Road
- \* Three generously proportioned bedrooms
- \* Main bedroom features timber french doors opening onto a wrap-around sunroom,
- providing a sun-drenched study, library or recreation area
- \* Large kitchen with ample storage space
- \* Beautifully established landscaping providing further scope for improvement; ideal for