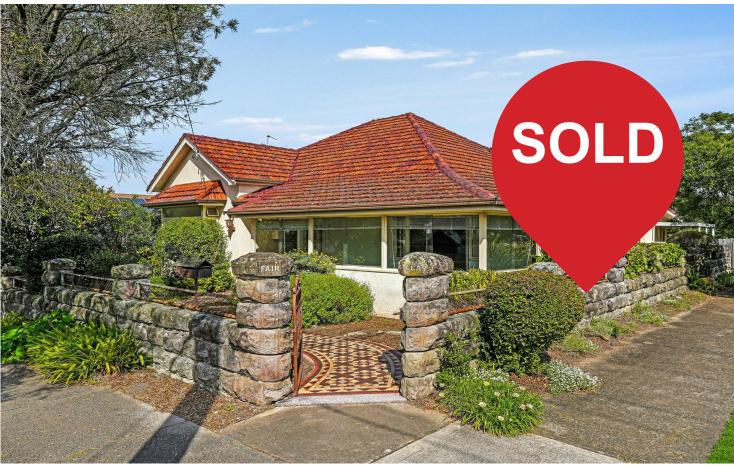

### Rockdale, 30 Clarence Road "Fair Lea" A Timeless Family Home in Elevated Setting

This enchanting freestanding residence, featuring desirable period charm and a generous 645sqm parcel of land, offers an exceptional lifestyle in a highly coveted locale. Offering ample opportunities, the home provides scope for restoration, second storey additions or complete redevelopment / subdivision (STCA).

- \* Elevated corner position perched high on the crest of Clarence Road
- \* Three generously proportioned bedrooms
- \* Main bedroom features timber french doors opening onto a wrap-around sunroom,
- providing a sun-drenched study, library or recreation area
- \* Large kitchen with ample storage space
- \* Beautifully established landscaping providing further scope for improvement; ideal for

those with a green thumb

\* Large tandem garage accessible via Tyrrell Street; additional storage sheds on rear boundary

For Sale Auction

View

ljhooker.com.au/5RWHS3

Contact Frank Touma 0402 061 276 frank.touma@ljhooker.com.au

\* Choice of either Rockdale or Bexley village for all lifestyle conveniences

Land area 645sqm; Frontage 15.24m Approximate outgoings; Council \$548pq; Water \$173pq Auction Saturday 17 May 2025; On-site at 10.00am