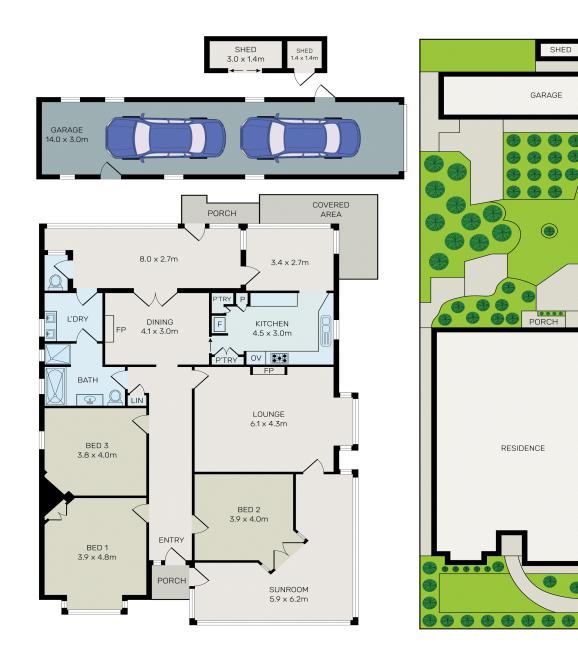

- \* Elevated corner position perched high on the crest of Clarence Road
- \* Three generously proportioned bedrooms
- \* Main bedroom features timber french doors opening onto a wrap-around sunroom,
- providing a sun-drenched study, library or recreation area
- \* Large kitchen with ample storage space
- \* Beautifully established landscaping providing further scope for improvement; ideal for

those with a green thumb

\* Large tandem garage accessible via Tyrrell Street; additional storage sheds on rear boundary

For Sale Auction

View

ljhooker.com.au/5RWHS3

Contact Frank Touma 0402 061 276 frank.touma@ljhooker.com.au

\* Choice of either Rockdale or Bexley village for all lifestyle conveniences

Land area 645sqm; Frontage 15.24m Approximate outgoings; Council \$548pq; Water \$173pq Auction Saturday 17 May 2025; On-site at 10.00am