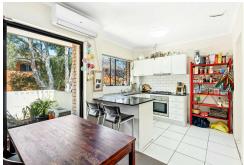

## **UNDER CONTRACT - INSPECTION CANCELLED**

Tucked away in a quiet cul-de-sac position nestled amongst the trees and gardens is this extra large North east facing 2 bedroom unit.

Massive "L" shaped lounge / dining room, open plan kitchen with granite benchtops & gas cooking, bright balcony, both bedrooms with built in robes, large bathroom with separate bath and shower, internal laundry and internal access into the lock up garage in a secure security building.