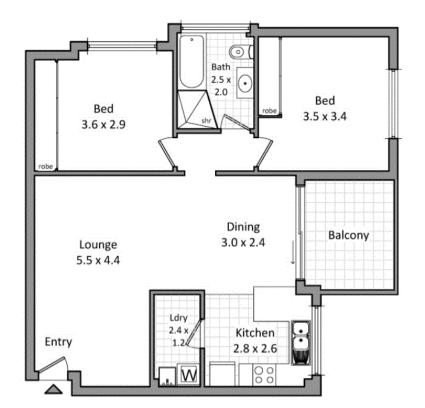

## **UNDER CONTRACT - INSPECTION CANCELLED**

Tucked away in a quiet cul-de-sac position nestled amongst the trees and gardens is this extra large North east facing 2 bedroom unit.

Massive "L" shaped lounge / dining room, open plan kitchen with granite benchtops & gas cooking, bright balcony, both bedrooms with built in robes, large bathroom with separate bath and shower, internal laundry and internal access into the lock up garage in a secure security building.

Internal Unit size: 75sqm Lock up garage size: 17sqm

Total area: 92sqm

14/10-14 The Strand, Rockdale

This diagram is for illustrative purpose only. All reasonable care has been taken in the preparation, but no warranty is given as to the accuracy of the information. This document does not constitute any part of any offer or contract. Dimensions shown are approximate only. Prospective purchasers must rely on their own enquiries.