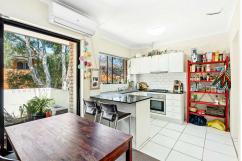

## **UNDER CONTRACT - INSPECTION CANCELLED**

Tucked away in a quiet cul-de-sac position nestled amongst the trees and gardens is this extra large North east facing 2 bedroom unit.

Massive "L" shaped lounge / dining room, open plan kitchen with granite benchtops & gas cooking, bright balcony, both bedrooms with built in robes, large bathroom with separate bath and shower, internal laundry and internal access into the lock up garage in a secure security building.