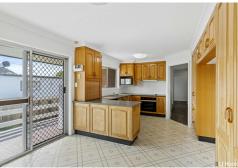

Upstairs: Spacious & Functional Living

\*Well-built kitchen with ample storage, dishwasher, 4-burner electric stove, and oven

\*Two oversized air-conditioned living areas, one opening to the west-facing balcony, the