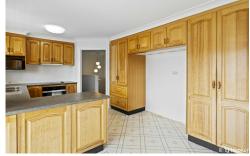

Upstairs: Spacious & Functional Living

\*Well-built kitchen with ample storage, dishwasher, 4-burner electric stove, and oven

\*Two oversized air-conditioned living areas, one opening to the west-facing balcony, the