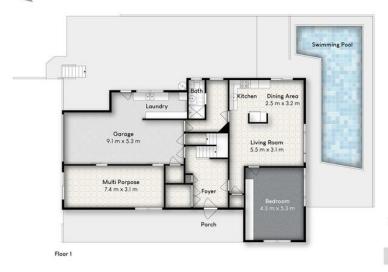

## LJ Hooker Property Centre (07) 3286 2500

152-164 Shore St West, Raby Bay, Brisbane Qld 4163 propertycentre.ljhooker.com.au | hello@ljhpc.com.au

LJ Hooker Property Centre (07) 3286 2500

NORTH

7 BOFFS STREET, ROCHEDALE SOUTH

⇒ 5 → 3 ♠ 2

Whilst every attempt has been made to ensure the accuracy of the floor plan contained here, measurements of doors, windows, room any other item are approximate and no responsibility is taken for any error, omission, or misstatement. This plan is for illustrative purpose only and should only be used as such by any prospective purchaser.