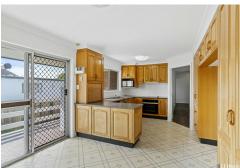

Upstairs: Spacious & Functional Living

\*Well-built kitchen with ample storage, dishwasher, 4-burner electric stove, and oven

\*Two oversized air-conditioned living areas, one opening to the west-facing balcony, the

Downstairs: Self-Contained Granny Flat & Versatile Space (Legal height!)

- \*Private entry with three separate access points
- \*Large bedroom with built-in wardrobes
- \*Spacious kitchen with electric stove and wall oven
- \*Living and dining area with seamless flow to the poolside entertainment zone
- \*Original bathroom with shower and toilet, plus room to expand into a larger modern space
- \*Garage & Home Office: One lock-up garage, while the second has been converted into an office-easily reversible if desired
- \*Potential to create additional bedrooms or living areas-perfect for a home business, rental income, or guest suite