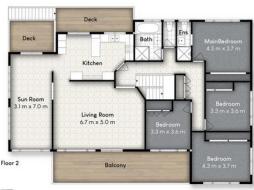

## LJ Hooker Property Centre (07) 3286 2500

152-164 Shore St West, Raby Bay, Brisbane Qld 4163 propertycentre.ljhooker.com.au | hello@ljhpc.com.au

LJ Hooker Property Centre (07) 3286 2500

NORTH

7 BOFFS STREET, ROCHEDALE SOUTH

⇒ 5 → 3 ♠ 2

Whilst every attempt has been made to ensure the accuracy of the floor plan contained here, measurements of doors, windows, room any other item are approximate and no responsibility is taken for any error, omission, or misstatement. This plan is for illustrative purpose only and should only be used as such by any prospective purchaser.