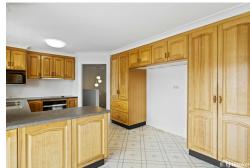

Upstairs: Spacious & Functional Living

\*Well-built kitchen with ample storage, dishwasher, 4-burner electric stove, and oven

\*Two oversized air-conditioned living areas, one opening to the west-facing balcony, the

- \*Master suite with air conditioning, ensuite, and built-in wardrobe
- \*Three additional large bedrooms, two with air conditioning and ceiling fans
- \*Modern bathrooms, including a main bath with a separate shower and bathtub, plus a separate toilet for convenience
- \*Hardwood floors with stunning potential for restoration
- \*Extra-large linen cupboard for ample storage