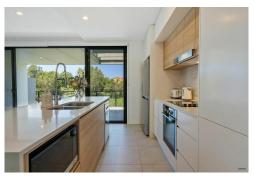

#### **Property Features:**

- Spacious open-plan living area with seamless indoor-outdoor flow
- Quiet green space outlook enjoy the breezes
- Stylish galley-style kitchen featuring high-quality appliances and ample storage
- Massive outdoor entertaining area with extra green space ideal for kids or pets
- Functional internal laundry and convenient third guest powder room
- Direct internal access from the double lock-up garage
- Raised garden beds perfect for the veggie patch