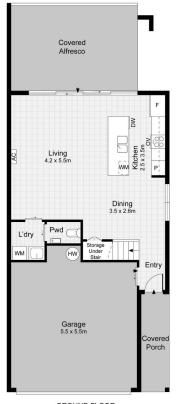

## LJ Hooker Southern Gold Coast (07) 5534 4033

Shop 2, 10 Fifth Avenue, PALM BEACH QLD 4221 southerngoldcoast.ljhooker.com.au | enquiries@ljhookersgc.com.au

GROUND FLOOR

190/2 BELLA AVENUE, ROBINA

4

**= 2 <sup>2</sup> 2 = 2** 

Internal: 155m<sup>2</sup> I External: 35m<sup>2</sup> I Total: 190m<sup>2</sup>

Scale in meters. Indicative only. Dimensions are approximate
All information contained herein is gathered from sources we believe to be reliable
However, we cannot guarantee its accuracy and interested persons should rely on their own eriquines