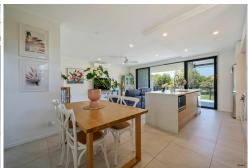

#### **Property Features:**

- Spacious open-plan living area with seamless indoor-outdoor flow
- Quiet green space outlook enjoy the breezes
- Stylish galley-style kitchen featuring high-quality appliances and ample storage
- Massive outdoor entertaining area with extra green space ideal for kids or pets
- Functional internal laundry and convenient third guest powder room
- Direct internal access from the double lock-up garage
- Raised garden beds perfect for the veggie patch