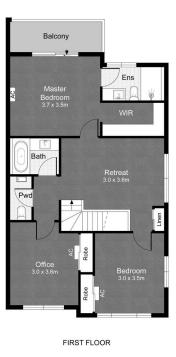

#### Upstairs level:

- Oversized master bedroom with spacious ensuite, walk-in wardrobe, air conditioning and private balcony
- Two additional bedrooms complete with air conditioning, ceiling fans, and built-in wardrobes
- Versatile second living zone perfect for kids, a study, or relaxation space
- Modern master bathroom with separate toilet for added family practicality
- Quality new carpet throughout this level
- Body corporate approx. \$146.00 per week

Internal: 155m<sup>2</sup> I External: 35m<sup>2</sup> I Total: 190m<sup>2</sup>

Scale in meters. Indicative only. Dimensions are approximate
All information contained herein is gathered from sources we believe to be reliable
However, we cannot guarantee its accuracy and interested persons should rely on their own eriquines