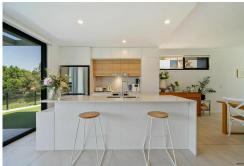

#### **Property Features:**

- Spacious open-plan living area with seamless indoor-outdoor flow
- Quiet green space outlook enjoy the breezes
- Stylish galley-style kitchen featuring high-quality appliances and ample storage
- Massive outdoor entertaining area with extra green space ideal for kids or pets
- Functional internal laundry and convenient third guest powder room
- Direct internal access from the double lock-up garage
- Raised garden beds perfect for the veggie patch