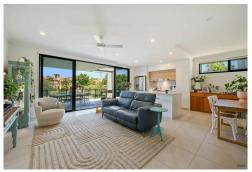

#### **Property Features:**

- Spacious open-plan living area with seamless indoor-outdoor flow
- Quiet green space outlook enjoy the breezes
- Stylish galley-style kitchen featuring high-quality appliances and ample storage
- Massive outdoor entertaining area with extra green space ideal for kids or pets
- Functional internal laundry and convenient third guest powder room
- Direct internal access from the double lock-up garage
- Raised garden beds perfect for the veggie patch