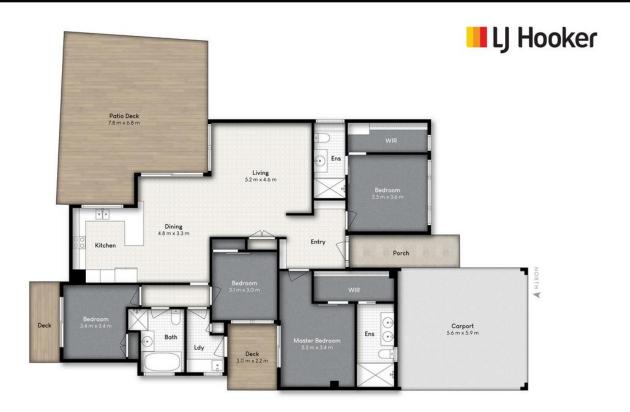

### Contact

Ewan Kerr 0405 107 725 ekerr@ljhgc.com.au

\* 4 bedrooms, 2 ensuited

LJ Hooker Nerang (07) 5581 4422

- \* 3 renovated bathrooms
- \* Renovated kitchen with soft close drawers, Bosch appliances, concrete bench top servery and gas strut window
- \* New flooring, paint, fans, lighting and switches throughout
- \* New electrical switchboard
- \* 2 new air conditioning units
- \* Renovated laundry
- \* 3 new decks with composite decking
- \* New insulated flyover patio being installed
- \* Double car port with tiled roof, lights and power ready for garage door
- \* New 6.6kw solar system with 10 year warranty
- \* New 315L twin element hot water system

| Property ID   | 5G6YF41                                                    |
|---------------|------------------------------------------------------------|
| Property Type | House                                                      |
| Including     | Air Conditioning<br>Outdoor Entertaining<br>Built-in-Robes |