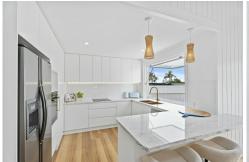

### Contact

Ewan Kerr 0405 107 725 ekerr@ljhgc.com.au

\* 4 bedrooms, 2 ensuited

LJ Hooker Nerang (07) 5581 4422

- \* 3 renovated bathrooms
- \* Renovated kitchen with soft close drawers, Bosch appliances, concrete bench top servery and gas strut window
- \* New flooring, paint, fans, lighting and switches throughout
- \* New electrical switchboard
- \* 2 new air conditioning units
- \* Renovated laundry
- \* 3 new decks with composite decking
- \* New insulated flyover patio being installed
- \* Double car port with tiled roof, lights and power ready for garage door
- \* New 6.6kw solar system with 10 year warranty
- \* New 315L twin element hot water system