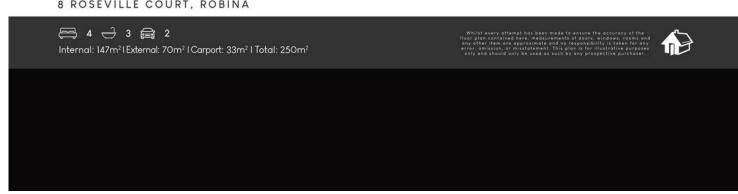

### Contact

Ewan Kerr 0405 107 725 ekerr@ljhgc.com.au

\* 4 bedrooms, 2 ensuited

LJ Hooker Nerang (07) 5581 4422

- \* 3 renovated bathrooms
- \* Renovated kitchen with soft close drawers, Bosch appliances, concrete bench top servery and gas strut window
- \* New flooring, paint, fans, lighting and switches throughout
- \* New electrical switchboard
- \* 2 new air conditioning units
- \* Renovated laundry
- \* 3 new decks with composite decking
- \* New insulated flyover patio being installed
- \* Double car port with tiled roof, lights and power ready for garage door
- \* New 6.6kw solar system with 10 year warranty
- \* New 315L twin element hot water system

| Property ID   | 5G6YF41                                                    |
|---------------|------------------------------------------------------------|
| Property Type | House                                                      |
| Including     | Air Conditioning<br>Outdoor Entertaining<br>Built-in-Robes |