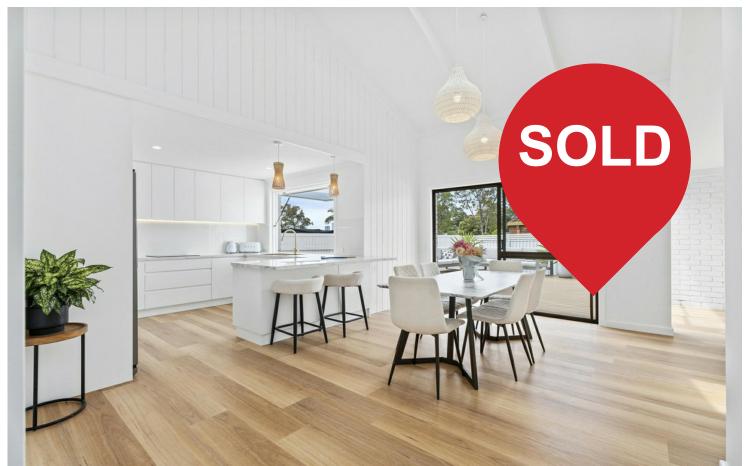

## SOLD BY EWAN KERR

Imagine coming home to this meticulously crafted abode, with all the bells and whistles this immaculate, easy living, single level residence is ready to move straight in to. Enjoy the convenience of having all the hard work done for you. So often sought, rarely found and truly special.

This one definitely ticks all the boxes and is sure to impress even the most discerning of buyers. Rarely does a home create such an immediate impression of style, sophistication and ease of living.

Stepping inside, prepare to be greeted by the generous, light filled living, dining and kitchen areas with impressive high raked ceilings. Seamless indoor/outdoor flow with direct access from the living space to an undercover patio with deck and city skyline views.

### Contact

Ewan Kerr 0405 107 725 ekerr@ljhgc.com.au

\* 4 bedrooms, 2 ensuited

LJ Hooker Nerang (07) 5581 4422

- \* 3 renovated bathrooms
- \* Renovated kitchen with soft close drawers, Bosch appliances, concrete bench top servery and gas strut window
- \* New flooring, paint, fans, lighting and switches throughout
- \* New electrical switchboard
- \* 2 new air conditioning units
- \* Renovated laundry
- \* 3 new decks with composite decking
- \* New insulated flyover patio being installed
- \* Double car port with tiled roof, lights and power ready for garage door
- \* New 6.6kw solar system with 10 year warranty
- \* New 315L twin element hot water system