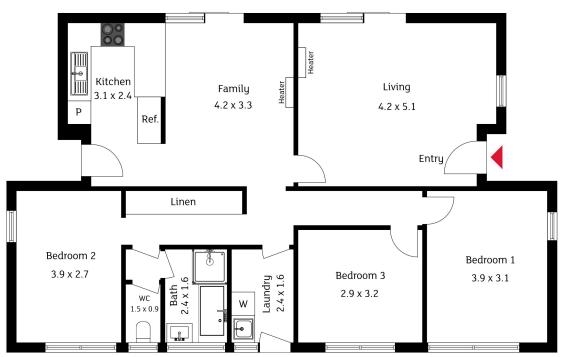

## LJ Hooker

The floor plan is not to scale; measurements are indicative and in metres. Exterior elements are not in position. Plans should not be relied on. Interested parties should make and rely on their own enquiries.