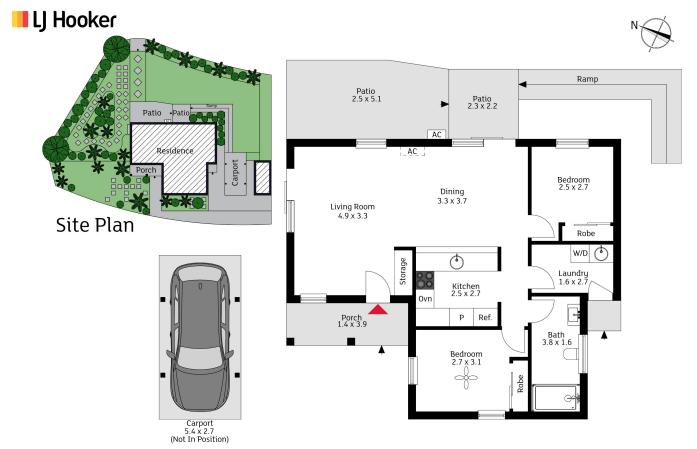

## **More About this Property**

| Property ID   | H1CH5W   |
|---------------|----------|
| Property Type | House    |
| House Size    | 85.38 m² |
| Land Area     | 413.5 m² |
| EER           | 3.5      |

## LJ Hooker Woden | Weston (02) 6288 8888

23 Brierly Street, WESTON CREEK ACT 2611 westoncreek.ljhooker.com.au | reception@ljhwodenweston.com.au

The site plan and floor plan are not to scale; measurements are indicative and in metres. Bushes and trees are placed for illustration purposes. Plans should not be relied on. Interested parties should make and rely on their own enquiries.