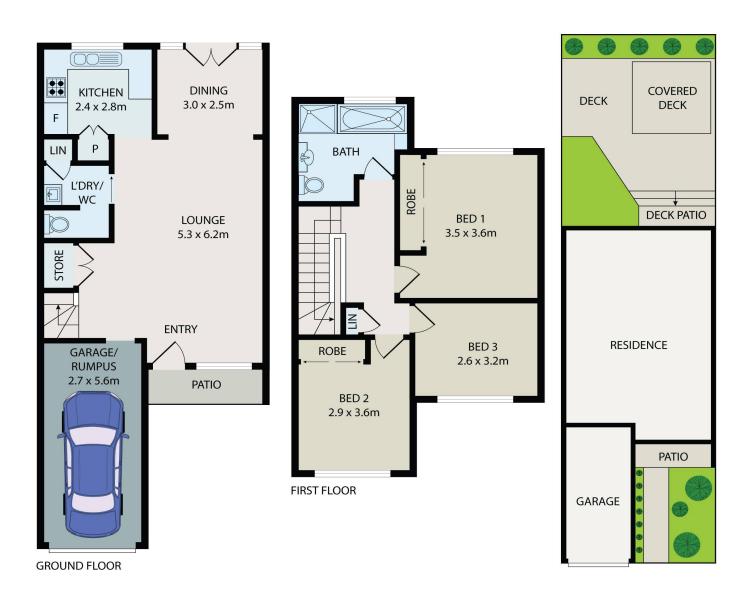

## Riverwood, 5/1A Henry Road

Stylish, Spacious & Perfectly Positioned —12 Min Walk To Station

Nestled in a peaceful complex near Lilian Road Reserve and Riverwood Park, this beautifully presented three-bedroom townhouse offers the perfect blend of comfort and convenience. With a spacious open-plan layout, stylish flooring, and a bright, airy interior, this home is ideal for couples starting out or families looking to upsize from an apartment. The dining area enjoys uninterrupted parkland views, creating a tranquil setting for everyday living.

- Stylish three-bedroom townhouse with built-in robes
- Ultra-modern kitchen and updated, fully tiled bathroom
- Light-filled interior with stunning flooring throughout
- Expansive decking area with pergola and low-maintenance lawn
- Air-conditioned for year-round comfort
- Tranquil parkland views from the dining area
- Surrounded by nature with access to river walks and reserves
- Just a 12-minute walk or 2-minute drive to the station