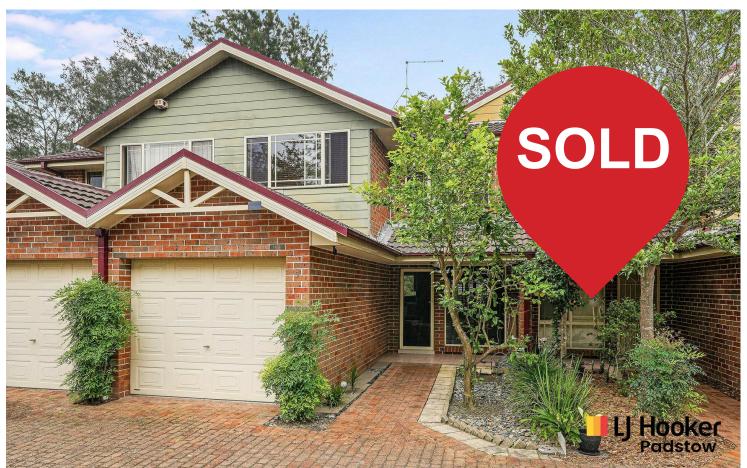

## Riverwood, 5/1A Henry Road

Stylish, Spacious & Perfectly Positioned —12 Min Walk To Station

Nestled in a peaceful complex near Lilian Road Reserve and Riverwood Park, this beautifully presented three-bedroom townhouse offers the perfect blend of comfort and convenience. With a spacious open-plan layout, stylish flooring, and a bright, airy interior, this home is ideal for couples starting out or families looking to upsize from an apartment. The dining area enjoys uninterrupted parkland views, creating a tranquil setting for everyday living.

- Stylish three-bedroom townhouse with built-in robes
- Ultra-modern kitchen and updated, fully tiled bathroom
- Light-filled interior with stunning flooring throughout
- Expansive decking area with pergola and low-maintenance lawn
- Air-conditioned for year-round comfort
- Tranquil parkland views from the dining area
- Surrounded by nature with access to river walks and reserves
- Just a 12-minute walk or 2-minute drive to the station