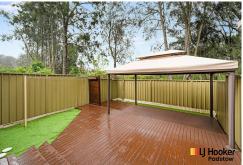

The ultra-modern kitchen is a dream for any home chef, complemented by a sleek, fully tiled updated bathroom. Enjoy year-round comfort with air conditioning, while the sundrenched timber decking and pergola provide the perfect space for outdoor entertaining. Designed for effortless living, this home offers all the space you've been searching for.

- Stylish three-bedroom townhouse with built-in robes
- Ultra-modern kitchen and updated, fully tiled bathroom
- Light-filled interior with stunning flooring throughout
- Expansive decking area with pergola and low-maintenance lawn
- Air-conditioned for year-round comfort
- Tranquil parkland views from the dining area
- Surrounded by nature with access to river walks and reserves
- Just a 12-minute walk or 2-minute drive to the station