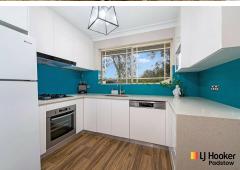

The ultra-modern kitchen is a dream for any home chef, complemented by a sleek, fully tiled updated bathroom. Enjoy year-round comfort with air conditioning, while the sundrenched timber decking and pergola provide the perfect space for outdoor entertaining. Designed for effortless living, this home offers all the space you've been searching for.

- Stylish three-bedroom townhouse with built-in robes
- Ultra-modern kitchen and updated, fully tiled bathroom
- Light-filled interior with stunning flooring throughout
- Expansive decking area with pergola and low-maintenance lawn
- Air-conditioned for year-round comfort
- Tranquil parkland views from the dining area
- Surrounded by nature with access to river walks and reserves
- Just a 12-minute walk or 2-minute drive to the station