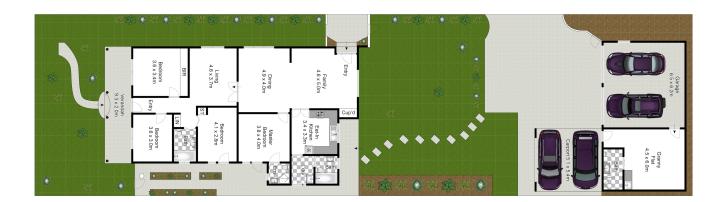

# Riverview, 31 Sofala Avenue

Exceptional Family Home or Development Opportunity (STCA) on Premier Corner Parcel

Enviably placed in a premier street in one of Riverview's most desirable enclaves, this home presents an exciting opportunity for families or developers. It occupies approx 720 sqm corner parcel of level land and boasts a sun-drenched north-to-rear aspect and superb single-level living. Exuding traditional charm and character, it showcases high ceilings and a full brick build with generous proportions and light-filled interiors. The double garage plus double undercover carport will delight car enthusiasts while the self-contained studio is perfect for teenagers, grandparents, nannies or guests. It's well-presented and ready for immediate enjoyment while offering scope to renovate or rebuild (STCA) and create your dream home. Set in a gorgeous tree-lined street, it's footsteps to buses, a 350m stroll to York's Corner shops, an 800m stroll to St Ignatius College Riverview and a 1km stroll to Lane Cove village attractions.

# **More About this Property**

| Property ID   | 20XJF6A |
|---------------|---------|
| Property Type | House   |
| Land Area     | 720 m2  |

Kerrie Robertson 0414 495 896

Senior Sales Agent | krobertson@ljhookerlanecove.com Stewart Kirkby 0418 672 566