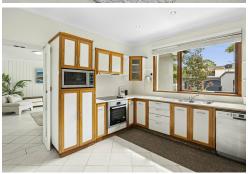

### Stewart Kirkby

0418 672 566 skirkby@ljhookerlanecove.com

- Expansive living/dining room with leafy garden outlooks

LJ Hooker Lane Cove (02) 9428 1877

- Separate casual living room for functional family lifestyle
- Lush level garden with plenty of space for kids and pets
- Stone kitchen with stainless steel appliances, dishwasher
- Generous bedrooms, light-filled bathrooms, bathtubs
- Sizeable main bedroom with ensuite and outdoor access
- Self-contained studio for teens, in-laws, nannies or guests
- Double garage, double carport, further off-street parking
- Well-presented with scope to renovate or rebuild (STCA)
- 1km to waterfront Burns Bay Reserve, off-leash dog park
- Ultra-convenience to cosmopolitan Lane Cove village