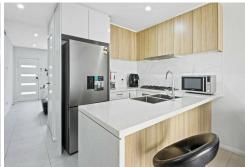

- -Generously sized living room perfect for relaxation and social gatherings
- -Modern kitchen and dining area featuring high-end appliances, including a 900mm cooktop
- -Laminate flooring upstairs and tiled downstairs, offering a sleek and sophisticated touch
- -Low-maintenance backyard, perfect for outdoor entertaining
- -Zoned 2-zone ducted air conditioning for year-round comfort
- -Privacy-enhancing blinds throughout the home
- -Built-in wardrobes in all bedrooms for optimal storage
- -Luxurious bathrooms featuring floor-to-ceiling tiles
- -Serene master bedroom with ensuite and ample natural light
- -Single garage with an approved car space in front
- -Prime location close to parks, shopping centers, and transport links
- -Zoned for Schofields Public School