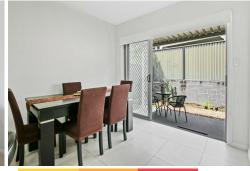

- -Generously sized living room perfect for relaxation and social gatherings
- -Modern kitchen and dining area featuring high-end appliances, including a 900mm cooktop
- -Laminate flooring upstairs and tiled downstairs, offering a sleek and sophisticated touch
- -Low-maintenance backyard, perfect for outdoor entertaining
- -Zoned 2-zone ducted air conditioning for year-round comfort
- -Privacy-enhancing blinds throughout the home
- -Built-in wardrobes in all bedrooms for optimal storage
- -Luxurious bathrooms featuring floor-to-ceiling tiles
- -Serene master bedroom with ensuite and ample natural light
- -Single garage with an approved car space in front
- -Prime location close to parks, shopping centers, and transport links
- -Zoned for Schofields Public School