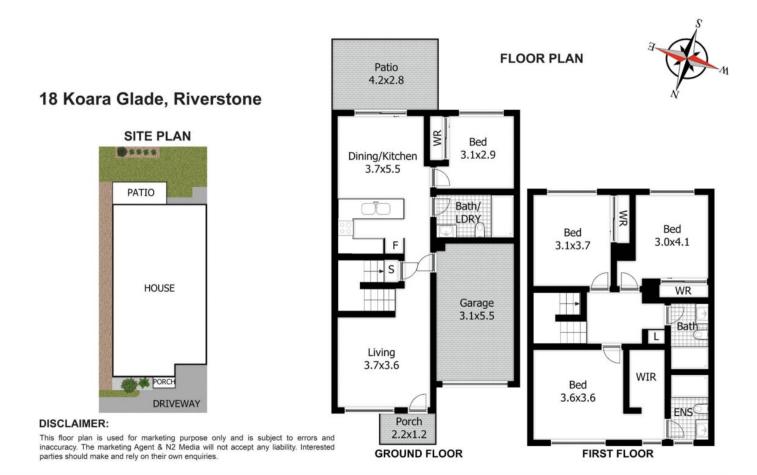

ny responsibility or liability and recommends that any client make their own investigations and inquiries. All images are indicative of the property only.



# **More About this Property**

| Property ID   | 3WAHXY                                               |
|---------------|------------------------------------------------------|
| Property Type | Townhouse                                            |
| Including     | Air Conditioning<br>Built-in-Robes<br>Secure Parking |

### Sanjeev Kumar 0433 289 620

Director | Licensee | sanjeev.kumar@ljhooker.com.au **Kit Patel 0466 412 920** 

Sales Associate | kit.patel@ljhooker.com.au

#### LJ Hooker Schofields 02 9157 4077

Shop 35, 111 Railway Terrace, SCHOFIELDS NSW 2762 schofields.ljhooker.com.au | schofields@ljhooker.com.au