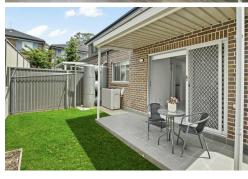

- -Generously sized living room perfect for relaxation and social gatherings
- -Modern kitchen and dining area featuring high-end appliances, including a 900mm cooktop
- -Laminate flooring upstairs and tiled downstairs, offering a sleek and sophisticated touch
- -Low-maintenance backyard, perfect for outdoor entertaining
- -Zoned 2-zone ducted air conditioning for year-round comfort
- -Privacy-enhancing blinds throughout the home
- -Built-in wardrobes in all bedrooms for optimal storage
- -Luxurious bathrooms featuring floor-to-ceiling tiles
- -Serene master bedroom with ensuite and ample natural light
- -Single garage with an approved car space in front
- -Prime location close to parks, shopping centers, and transport links
- -Zoned for Schofields Public School